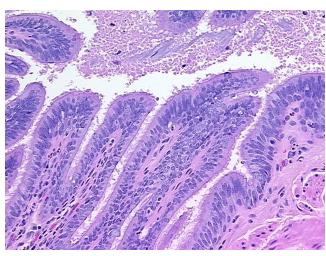

athology Verification notes from H&E review:

Non Tumor Structures: 70% Alveoli, 15% Bronchioles, 15% Fibrovascular septa

CASE Diagnosis (from medical center path

report):

Adenocarcinoma of colon, metastatic

Age: 47
Gender: Male

**Tumor Grade:** AJCC G2: Moderately differentiated



**OriGene Technologies, Inc.** 9620 Medical Center Drive, Ste 200

CN: techsupport@origene.cn

Rockville, MD 20850, US Phone: +1-888-267-4436 https://www.origene.com techsupport@origene.com EU: info-de@origene.com Minimum Stage Grouping:

IV

T (Extent of Primary

Tumor):

N (Lymph node

NX

TX

metastasis):

M (Distant metastasis): M1

**Storage:** Store FFPE tissue sections at +4°C.

**Stability:** All FFPE tissue sections are stable for 1 year from date of purchase.

## **Product images:**



4x Image



20x Image