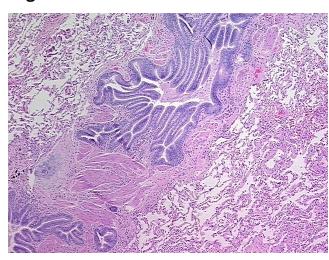

rosis: 0%

Pathology Verification notes from H&E review:

Non Tumor Structures: 70% Alveoli, 15% Bronchioles, 15% Fibrovascular septa

CASE Diagnosis (from medical center path

report):

Adenocarcinoma of colon, metastatic

Age: 47
Gender: Male

**Tumor Grade:** AJCC G2: Moderately differentiated



**OriGene Technologies, Inc.** 9620 Medical Center Drive, Ste 200

CN: techsupport@origene.cn

Rockville, MD 20850, US Phone: +1-888-267-4436 https://www.origene.com techsupport@origene.com EU: info-de@origene.com Minimum Stage Grouping:

IV

T (Extent of Primary

Tumor):

N (Lymph node

NX

TX

metastasis):

M (Distant metastasis): M1

**Storage:** Store FFPE tissue sections at +4°C.

**Stability:** All FFPE tissue sections are stable for 1 year from date of purchase.

## **Product images:**



4x Image



20x Image