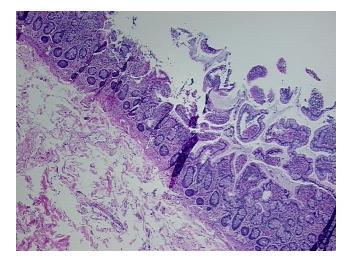

leum Site of Finding: lleum

Appearance:

Sample Diagnosis (from Pathology Verification):

Within normal limits

Normal: 100% Lesional: 0% 0% Tumor:

Tumor Hypo/Acellular

Stroma:

0%

**Tumor Hypercellular** 

Stroma:

0%

**Necrosis:** 

**Pathology Verification** notes from H&E review:

40% mucosa, 25% submucosa, 35% muscle

**CASE Diagnosis (from** medical center path

report):

Crohns disease

29 Age:

Gender: **Female** 

Store FFPE tissue sections at +4°C. Storage:



OriGene Technologies, Inc. 9620 Medical Center Drive, Ste 200

CN: techsupport@origene.cn

Rockville, MD 20850, US Phone: +1-888-267-4436 https://www.origene.com techsupport@origene.com EU: info-de@origene.com



Stability:

All FFPE tissue sections are stable for 1 year from date of purchase.

## **Product images:**



4x Image



20x Image