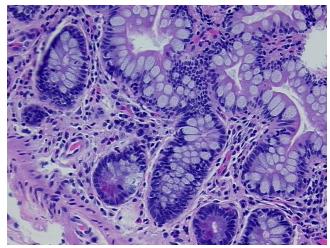

Finding: lleum

Appearance:

Sample Diagnosis (from Pathology Verification):

Within normal limits

Normal: 100% Lesional: 0% 0% Tumor:

Tumor Hypo/Acellular

Stroma:

0%

**Tumor Hypercellular** 

Stroma:

0%

**Necrosis:** 

**Pathology Verification** notes from H&E review:

40% mucosa, 25% submucosa, 35% muscle

**CASE Diagnosis (from** medical center path

report):

Crohns disease

29 Age:

Gender: **Female** 

Store FFPE tissue sections at +4°C. Storage:



OriGene Technologies, Inc. 9620 Medical Center Drive, Ste 200

CN: techsupport@origene.cn

Rockville, MD 20850, US Phone: +1-888-267-4436 https://www.origene.com techsupport@origene.com EU: info-de@origene.com



Stability:

All FFPE tissue sections are stable for 1 year from date of purchase.

## **Product images:**



4x Image



20x Image