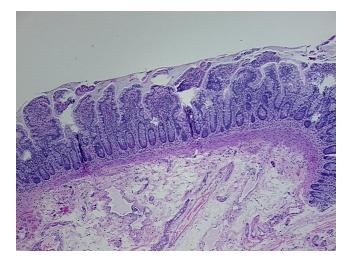

eum
Site of Finding: lleum

Appearance:

Sample Diagnosis (from Pathology Verification):

Within normal limits

Normal: 100% Lesional: 0% Tumor: 0%

Tumor Hypo/Acellular

Stroma:

0%

**Tumor Hypercellular** 

Stroma:

0%

Necrosis: 0%

Pathology Verification notes from H&E review:

25% mucosa, 35% submucosa, 40% muscle

CASE Diagnosis (from medical center path

report):

Crohns disease

**Age:** 29

**Gender:** Female

**Storage:** Store FFPE tissue sections at +4°C.



**OriGene Technologies, Inc.** 9620 Medical Center Drive, Ste 200

CN: techsupport@origene.cn

Rockville, MD 20850, US Phone: +1-888-267-4436 https://www.origene.com techsupport@origene.com EU: info-de@origene.com



Stability:

All FFPE tissue sections are stable for 1 year from date of purchase.

## **Product images:**



4x Image



20x Image