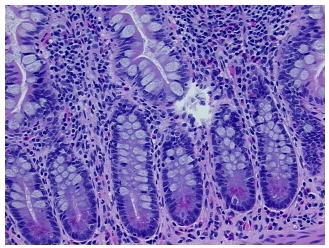

Finding: lleum

Appearance:

Sample Diagnosis (from Pathology Verification):

Within normal limits

Normal: 100% Lesional: 0% Tumor: 0%

Tumor Hypo/Acellular

Stroma:

0%

**Tumor Hypercellular** 

Stroma:

0%

Necrosis: 0%

Pathology Verification notes from H&E review:

25% mucosa, 35% submucosa, 40% muscle

CASE Diagnosis (from medical center path

report):

Crohns disease

**Age:** 29

**Gender:** Female

**Storage:** Store FFPE tissue sections at +4°C.



**OriGene Technologies, Inc.** 9620 Medical Center Drive, Ste 200

CN: techsupport@origene.cn

Rockville, MD 20850, US Phone: +1-888-267-4436 https://www.origene.com techsupport@origene.com EU: info-de@origene.com



Stability:

All FFPE tissue sections are stable for 1 year from date of purchase.

## **Product images:**



4x Image



20x Image