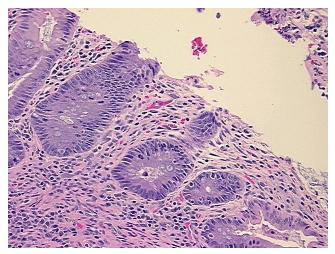

ple Diagnosis (from Pathology Verification):

Colitis, ulcerative, chronic active

0% Normal:

Lesional: 100%

0% Tumor:

Tumor Hypo/Acellular

Stroma:

0%

**Tumor Hypercellular** 

Stroma:

0%

**Necrosis:** 

**Pathology Verification** 

notes from H&E review:

**CASE Diagnosis (from** medical center path

report):

Colitis, ulcerative, chronic active

10% mucosa, 10% submucosa, 80% muscle

61 Age:

Gender: Male

Store FFPE tissue sections at +4°C. Storage:



OriGene Technologies, Inc. 9620 Medical Center Drive, Ste 200

CN: techsupport@origene.cn

Rockville, MD 20850, US Phone: +1-888-267-4436 https://www.origene.com techsupport@origene.com EU: info-de@origene.com



Stability:

All FFPE tissue sections are stable for 1 year from date of purchase.

## **Product images:**



4x Image



20x Image