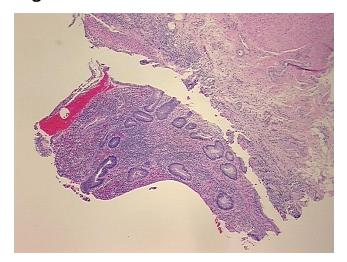

arance:

Sample Diagnosis (from Pathology Verification):

Colitis, ulcerative, chronic active

0% Normal:

Lesional: 100%

0% Tumor:

Tumor Hypo/Acellular

Stroma:

0%

**Tumor Hypercellular** 

Stroma:

0%

**Necrosis:** 

**Pathology Verification** 

notes from H&E review:

**CASE Diagnosis (from** medical center path

report):

Colitis, ulcerative, chronic active

10% mucosa, 10% submucosa, 80% muscle

61 Age:

Gender: Male

Store FFPE tissue sections at +4°C. Storage:



OriGene Technologies, Inc. 9620 Medical Center Drive, Ste 200

CN: techsupport@origene.cn

Rockville, MD 20850, US Phone: +1-888-267-4436 https://www.origene.com techsupport@origene.com EU: info-de@origene.com



Stability:

All FFPE tissue sections are stable for 1 year from date of purchase.

## **Product images:**



4x Image



20x Image