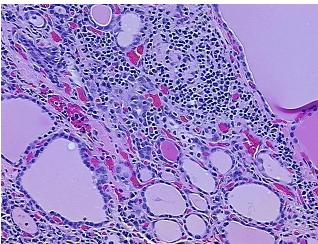

rification

notes from H&E review:

Non Tumor Structures: 70% Thyroid follicles, 5% Fibrous stroma, 25% Lymphoid stroma

CASE Diagnosis (from medical center path

report):

Carcinoma of thyroid, papillary, follicular variant

**Age:** 29

**Gender:** Female

Tumor Grade: Not Reported



**OriGene Technologies, Inc.** 9620 Medical Center Drive, Ste 200

CN: techsupport@origene.cn

Rockville, MD 20850, US Phone: +1-888-267-4436 https://www.origene.com techsupport@origene.com EU: info-de@origene.com



Minimum Stage Grouping:

T (Extent of Primary

Tumor):

N (Lymph node N0

metastasis):

M (Distant metastasis): MX

**Storage:** Store FFPE tissue sections at +4°C.

I

T1

**Stability:** All FFPE tissue sections are stable for 1 year from date of purchase.

## **Product images:**



4x Image



20x Image