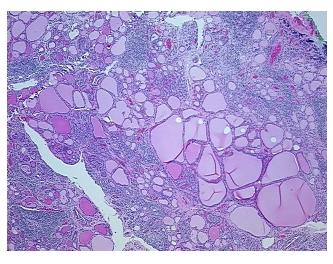

Pathology Verification

notes from H&E review:

Non Tumor Structures: 70% Thyroid follicles, 5% Fibrous stroma, 25% Lymphoid stroma

CASE Diagnosis (from medical center path

report):

Carcinoma of thyroid, papillary, follicular variant

**Age:** 29

**Gender:** Female

Tumor Grade: Not Reported



**OriGene Technologies, Inc.** 9620 Medical Center Drive, Ste 200

CN: techsupport@origene.cn

Rockville, MD 20850, US Phone: +1-888-267-4436 https://www.origene.com techsupport@origene.com EU: info-de@origene.com



Minimum Stage Grouping:

T (Extent of Primary

Tumor):

N (Lymph node N0

metastasis):

M (Distant metastasis): MX

**Storage:** Store FFPE tissue sections at +4°C.

I

T1

**Stability:** All FFPE tissue sections are stable for 1 year from date of purchase.

## **Product images:**



4x Image



20x Image