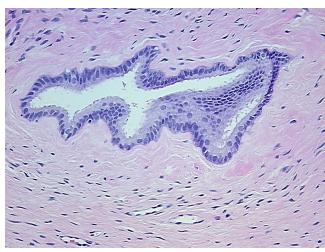

## **Product images:**

4x Image

20x Image

## **Product data:**

**Product Type:** FFPE Sections

Disease State: Normal
Diagnosis Category: Normal
Tissue: Cervix

Frozen Sample ID: PA0F333C77

Case ID: CU0000005982

Tissue of Origin: Cervix
Site of Finding: Cervix
Appearance: R

**Pathology Verification** Non Tumor Structures: 10% Squamous epithelium, 5% Glandular epithelium, 85% **notes from H&E review:** Fibromuscular stroma; Other Features/Comments: Transformation Zone absent