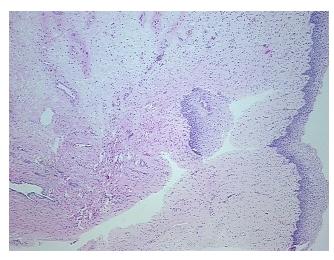

## **Product images:**

4x Image

20x Image

## **Product data:**

**Product Type:** FFPE Sections

Disease State: Normal
Diagnosis Category: Normal
Tissue: Cervix

Frozen Sample ID: PA0F333C77

Case ID: CU0000005982

Tissue of Origin: Cervix
Site of Finding: Cervix
Appearance: R

**Pathology Verification** Non Tumor Structures: 10% Squamous epithelium, 5% Glandular epithelium, 85% **notes from H&E review:** Fibromuscular stroma; Other Features/Comments: Transformation Zone absent