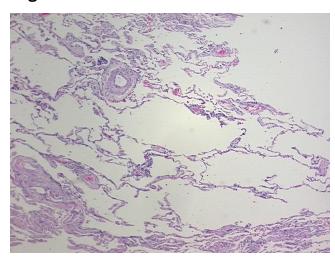

## **Product images:**

4x Image

20x Image

Tissue of Origin: Lung Site of Finding: Lung Appearance:

Sample Diagnosis (from Pathology Verification):

**Emphysematous changes** 

0% Normal: Lesional: 100% 0% Tumor: Tumor Hypo/Acellular 0%

Stroma:

**Tumor Hypercellular** 

Stroma:

**Necrosis:** 

**Pathology Verification** notes from H&E review: 75% alveoli, 5% bronchioles, 20% fibrovascular septa

**CASE Diagnosis (from** medical center path

report):

Carcinoma of lung, squamous cell