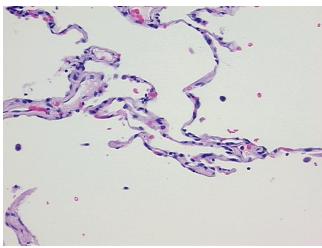

## **Product images:**

4x Image

20x Image

Tissue of Origin: Lung Site of Finding: Lung Appearance:

Sample Diagnosis (from Pathology Verification):

**Emphysematous changes** 

0% Normal: Lesional: 100% 0% Tumor: Tumor Hypo/Acellular 0%

Stroma:

**Tumor Hypercellular** 

Stroma:

**Necrosis:** 

**Pathology Verification** notes from H&E review: 75% alveoli, 5% bronchioles, 20% fibrovascular septa

**CASE Diagnosis (from** medical center path

report):

Carcinoma of lung, squamous cell