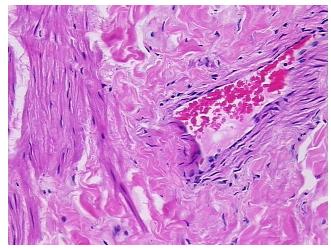

Appearance: Sample Diagnosis (from

Pathology Verification):

**Phlebosclerosis** 

Normal: 0% Lesional: 100% 0% Tumor:

Tumor Hypo/Acellular

Stroma:

**Tumor Hypercellular** 

Stroma:

0%

0%

**Necrosis:** 

**Pathology Verification** 

notes from H&E review:

**CASE Diagnosis (from** medical center path

report):

**Phlebosclerosis** 

10% intima, 85% hypertrophic media, 5% adventitia

Stability:

All FFPE tissue sections are stable for 1 year from date of purchase.

## **Product images:**

4x Image

20x Image