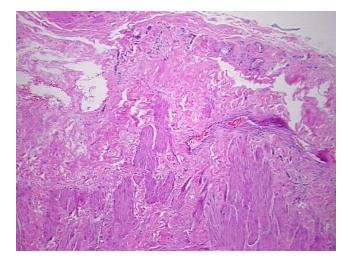

Appearance: Sample Diagnosis (from

Pathology Verification):

**Phlebosclerosis** 

Normal: 0% Lesional: 100% 0% Tumor:

Tumor Hypo/Acellular

Stroma:

**Tumor Hypercellular** 

Stroma:

0%

0%

**Necrosis:** 

**Pathology Verification** 

notes from H&E review:

**CASE Diagnosis (from** medical center path

report):

**Phlebosclerosis** 

10% intima, 85% hypertrophic media, 5% adventitia

Stability:

All FFPE tissue sections are stable for 1 year from date of purchase.

## **Product images:**

4x Image

20x Image