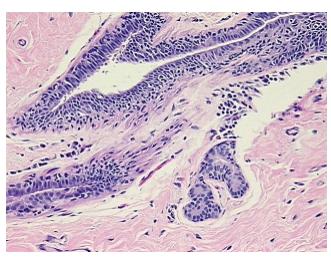

## **Product images:**

4x Image

20x Image

Appearance:

Sample Diagnosis (from Pathology Verification):

Within normal limits

Normal: 100% Lesional: 0% Tumor: 0%

Tumor Hypo/Acellular

Stroma:

0%

**Tumor Hypercellular** 

Stroma:

0%

Necrosis: 0%

Pathology Verification notes from H&E review:

20% epithelium, 50% fibrous stroma, 30% mature adipose tissue

CASE Diagnosis (from medical center path

report):

Adenocarcinoma of breast, lobular