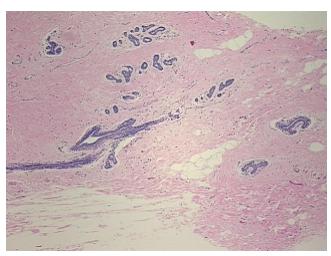

## **Product images:**

4x Image

20x Image

Appearance:

Sample Diagnosis (from Pathology Verification):

Within normal limits

Normal: 100% Lesional: 0% Tumor: 0%

Tumor Hypo/Acellular

Stroma:

0%

**Tumor Hypercellular** 

Stroma:

0%

Necrosis: 0%

Pathology Verification notes from H&E review:

20% epithelium, 50% fibrous stroma, 30% mature adipose tissue

CASE Diagnosis (from medical center path

report):

Adenocarcinoma of breast, lobular