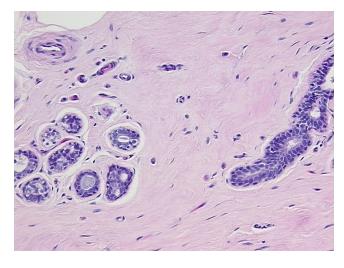

or Hypo/Acellular

Stroma:

Tumor Hypercellular 0%

Stroma:

Necrosis: 0%

Pathology Verification

notes from H&E review:

CASE Diagnosis (from medical center path

report):

Carcinoma in situ of breast, ductal

30% epithelium, 60% fibrotic stroma, 10% fat

**Age:** 58

**Gender:** Female

Tumor Grade: DCIS: High grade

OriGene Technologies, Inc.

9620 Medical Center Drive, Ste 200 Rockville, MD 20850, US Phone: +1-888-267-4436 https://www.origene.com techsupport@origene.com EU: info-de@origene.com CN: techsupport@origene.cn





T (Extent of Primary

Tumor):

N0

Tis

N (Lymph node metastasis):

M (Distant metastasis): MX

Storage: Store FFPE tissue sections at +4°C.

**Stability:** All FFPE tissue sections are stable for 1 year from date of purchase.

## **Product images:**



4x Image



20x Image