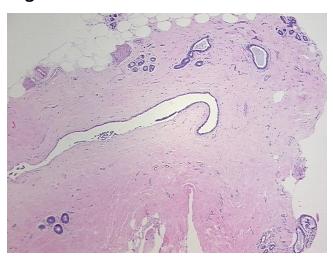

mor: 0%

Tumor Hypo/Acellular

Stroma:

Tumor Hypercellular 0%

Stroma:

Necrosis: 0%

Pathology Verification

notes from H&E review:

CASE Diagnosis (from medical center path

report):

Carcinoma in situ of breast, ductal

30% epithelium, 60% fibrotic stroma, 10% fat

**Age:** 58

**Gender:** Female

Tumor Grade: DCIS: High grade

OriGene Technologies, Inc.

9620 Medical Center Drive, Ste 200 Rockville, MD 20850, US Phone: +1-888-267-4436 https://www.origene.com techsupport@origene.com EU: info-de@origene.com CN: techsupport@origene.cn





T (Extent of Primary

Tumor):

N0

Tis

N (Lymph node metastasis):

M (Distant metastasis): MX

Storage: Store FFPE tissue sections at +4°C.

**Stability:** All FFPE tissue sections are stable for 1 year from date of purchase.

## **Product images:**



4x Image



20x Image