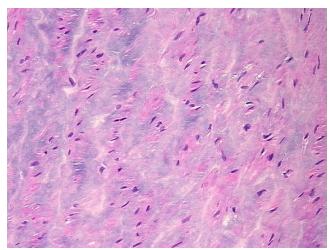

earance:

Sample Diagnosis (from Pathology Verification):

Atherosclerosis

Normal: 0% Lesional: 100% 0% Tumor: Tumor Hypo/Acellular 0%

Stroma:

**Tumor Hypercellular** 

Stroma:

0%

0% **Necrosis:** 

**Pathology Verification** notes from H&E review:

**CASE Diagnosis (from** Atherosclerosis

medical center path

report):

77 Age:

Gender: **Female** 

Store FFPE tissue sections at +4°C. Storage:



OriGene Technologies, Inc. 9620 Medical Center Drive, Ste 200

CN: techsupport@origene.cn

Rockville, MD 20850, US Phone: +1-888-267-4436 https://www.origene.com techsupport@origene.com EU: info-de@origene.com

Non Tumor Structures: 50% Vessel, 50% Atherosclerotic debris



Stability:

All FFPE tissue sections are stable for 1 year from date of purchase.

## **Product images:**



4x Image



20x Image