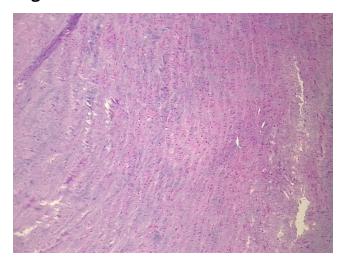

: Aorta

Appearance:

Sample Diagnosis (from Pathology Verification):

Atherosclerosis

Normal: 0% Lesional: 100% 0% Tumor: Tumor Hypo/Acellular 0%

Stroma:

**Tumor Hypercellular** 

Stroma:

0%

0% **Necrosis:** 

**Pathology Verification** notes from H&E review:

**CASE Diagnosis (from** Atherosclerosis

medical center path

report):

77 Age:

Gender: **Female** 

Store FFPE tissue sections at +4°C. Storage:



OriGene Technologies, Inc. 9620 Medical Center Drive, Ste 200

CN: techsupport@origene.cn

Rockville, MD 20850, US Phone: +1-888-267-4436 https://www.origene.com techsupport@origene.com EU: info-de@origene.com

Non Tumor Structures: 50% Vessel, 50% Atherosclerotic debris



Stability:

All FFPE tissue sections are stable for 1 year from date of purchase.

## **Product images:**



4x Image



20x Image