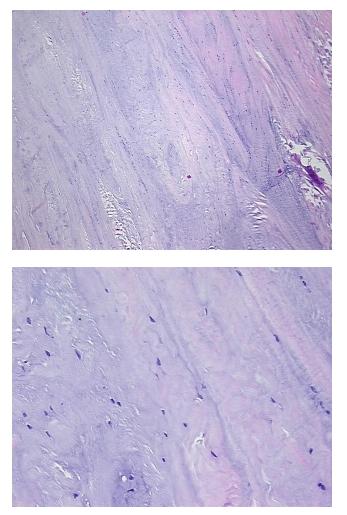

| Product Type:                                           | FFPE Sections                                                 |
|---------------------------------------------------------|---------------------------------------------------------------|
| Disease State:                                          | Other Disease                                                 |
| Diagnosis Category:                                     | Arthritis                                                     |
| Tissue:                                                 | Cartilage                                                     |
| Frozen Sample ID:                                       | PA00005377                                                    |
| Case ID:                                                | CU000005943                                                   |
| Tissue of Origin:                                       | Cartilage                                                     |
| Site of Finding:                                        | Cartilage                                                     |
| Appearance:                                             | L                                                             |
| Sample Diagnosis (from<br>Pathology Verification):      | Degenerative joint disease                                    |
| Normal:                                                 | 0%                                                            |
| Lesional:                                               | 90%                                                           |
| Tumor:                                                  | 0%                                                            |
| Tumor Hypo/Acellular<br>Stroma:                         | 0%                                                            |
| Tumor Hypercellular<br>Stroma:                          | 0%                                                            |
| Necrosis:                                               | 10%                                                           |
| Pathology Verification<br>notes from H&E review:        | lesion: 5% chondrocytes, 95% matrix with degenerative changes |
| CASE Diagnosis (from<br>medical center path<br>report): | Degenerative joint disease                                    |
| Age:                                                    | 68                                                            |
| Gender:                                                 | Female                                                        |
| Storage:                                                | Store FFPE tissue sections at +4°C.                           |

## **Product images:**

4x Image

20x Image

This product is to be used for laboratory only. Not for diagnostic or therapeutic use. ©2022 OriGene Technologies, Inc., 9620 Medical Center Drive, Ste 200, Rockville, MD 20850, US