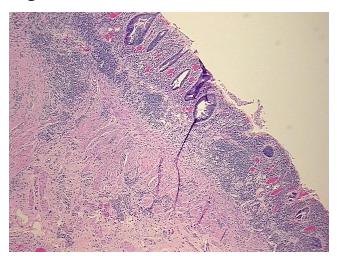

:

Sample Diagnosis (from Pathology Verification):

Colitis, ulcerative, chronic active

Normal: 0%

Lesional: 100%

Tumor: 0%

Tumor Hypo/Acellular 0%

Tumor Hypo/Acellular

Stroma:

0%

Tumor Hypercellular Stroma:

Necrosis: 09

Pathology Verification

notes from H&E review:

5% mucosa, 40% submucosa, 55% muscle

CASE Diagnosis (from medical center path

report):

Colitis, ulcerative, chronic active

Age: 24
Gender: Male

Storage: Store FFPE tissue sections at +4°C.



**OriGene Technologies, Inc.** 9620 Medical Center Drive, Ste 200

CN: techsupport@origene.cn

Rockville, MD 20850, US Phone: +1-888-267-4436 https://www.origene.com techsupport@origene.com EU: info-de@origene.com



Stability:

All FFPE tissue sections are stable for 1 year from date of purchase.

## **Product images:**



4x Image



20x Image