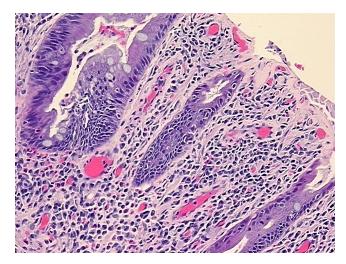

agnosis (from Pathology Verification):

Colitis, ulcerative, chronic active

Normal: 0%

Lesional: 100%

Tumor: 0%

Tumor Hypo/Acellular 0%

Tumor Hypo/Acellular

Stroma:

0%

Tumor Hypercellular Stroma:

Necrosis: 09

Pathology Verification

notes from H&E review:

5% mucosa, 40% submucosa, 55% muscle

CASE Diagnosis (from medical center path

report):

Colitis, ulcerative, chronic active

Age: 24
Gender: Male

Storage: Store FFPE tissue sections at +4°C.



**OriGene Technologies, Inc.** 9620 Medical Center Drive, Ste 200

CN: techsupport@origene.cn

Rockville, MD 20850, US Phone: +1-888-267-4436 https://www.origene.com techsupport@origene.com EU: info-de@origene.com



Stability:

All FFPE tissue sections are stable for 1 year from date of purchase.

## **Product images:**



4x Image



20x Image