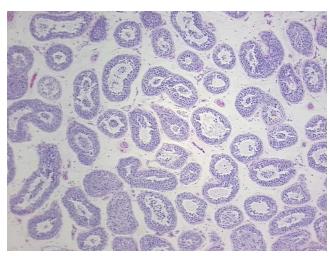

or Hypo/Acellular

Stroma:

0%

Tumor Hypercellular

Stroma:

0%

Necrosis: 09

Pathology Verification notes from H&E review:

95% seminiferous tubules, 5% interstitial tissue

CASE Diagnosis (from medical center path

report):

Seminoma of testis

Age:

47

Gender: Male

Tumor Grade: Not Reported

**OriGene Technologies, Inc.** 9620 Medical Center Drive, Ste 200

CN: techsupport@origene.cn

Rockville, MD 20850, US Phone: +1-888-267-4436 https://www.origene.com techsupport@origene.com EU: info-de@origene.com



Minimum Stage

**Grouping:** 

T (Extent of Primary

Tumor):

N (Lymph node

NX

T1

metastasis):

M (Distant metastasis): MX

Storage: Store FFPE tissue sections at +4°C.

**Stability:** All FFPE tissue sections are stable for 1 year from date of purchase.

## **Product images:**



4x Image



20x Image