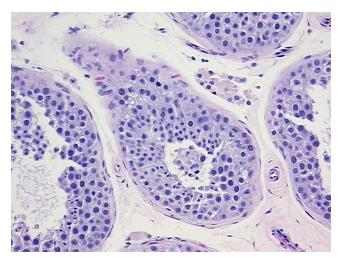

lular

Stroma:

0%

Tumor Hypercellular

Stroma:

0%

Necrosis: 09

Pathology Verification notes from H&E review:

95% seminiferous tubules, 5% interstitial tissue

CASE Diagnosis (from medical center path

report):

Seminoma of testis

Age:

47

Gender: Male

Tumor Grade: Not Reported

**OriGene Technologies, Inc.** 9620 Medical Center Drive, Ste 200

CN: techsupport@origene.cn

Rockville, MD 20850, US Phone: +1-888-267-4436 https://www.origene.com techsupport@origene.com EU: info-de@origene.com



Minimum Stage

**Grouping:** 

T (Extent of Primary

Tumor):

N (Lymph node

NX

T1

metastasis):

M (Distant metastasis): MX

Storage: Store FFPE tissue sections at +4°C.

**Stability:** All FFPE tissue sections are stable for 1 year from date of purchase.

## **Product images:**



4x Image



20x Image