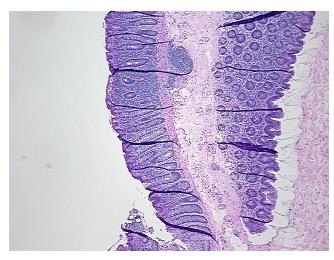

mor Hypercellular** 

Stroma:

0%

**Necrosis:** 

**Pathology Verification** 

notes from H&E review:

10% mucosa, 10% submucosa, 80% muscle

**CASE Diagnosis (from** medical center path

report):

Adenocarcinoma of colon

60 Age: Gender: Male

**Tumor Grade:** AJCC G2: Moderately differentiated



OriGene Technologies, Inc. 9620 Medical Center Drive, Ste 200

CN: techsupport@origene.cn

Rockville, MD 20850, US Phone: +1-888-267-4436 https://www.origene.com techsupport@origene.com EU: info-de@origene.com



Minimum Stage Grouping:

IIA

T3

T (Extent of Primary

Tumor):

N (Lymph node

N0

metastasis):

M (Distant metastasis): MX

**Storage:** Store FFPE tissue sections at +4°C.

**Stability:** All FFPE tissue sections are stable for 1 year from date of purchase.

## **Product images:**



4x Image



20x Image