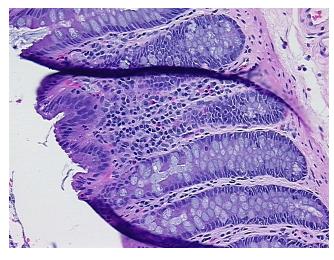

lular** 

Stroma:

0%

**Necrosis:** 

**Pathology Verification** 

notes from H&E review:

10% mucosa, 10% submucosa, 80% muscle

**CASE Diagnosis (from** medical center path

report):

Adenocarcinoma of colon

60 Age: Gender: Male

**Tumor Grade:** AJCC G2: Moderately differentiated



OriGene Technologies, Inc. 9620 Medical Center Drive, Ste 200

CN: techsupport@origene.cn

Rockville, MD 20850, US Phone: +1-888-267-4436 https://www.origene.com techsupport@origene.com EU: info-de@origene.com



Minimum Stage Grouping:

IIA

T3

T (Extent of Primary

Tumor):

N (Lymph node

N0

metastasis):

M (Distant metastasis): MX

**Storage:** Store FFPE tissue sections at +4°C.

**Stability:** All FFPE tissue sections are stable for 1 year from date of purchase.

## **Product images:**



4x Image



20x Image