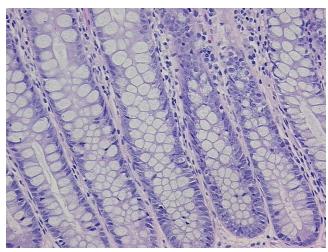

* 

Stroma:

0%

**Necrosis:** 

**Pathology Verification** notes from H&E review: 10% mucosa, 20% submucosa and serosa, 70% muscle

**CASE Diagnosis (from** medical center path

report):

Adenocarcinoma of colon

68 Age: Gender: Male

**Tumor Grade:** AJCC G2: Moderately differentiated



OriGene Technologies, Inc. 9620 Medical Center Drive, Ste 200

CN: techsupport@origene.cn

Rockville, MD 20850, US Phone: +1-888-267-4436 https://www.origene.com techsupport@origene.com EU: info-de@origene.com



Minimum Stage Grouping:

Ш

T (Extent of Primary

Tumor):

N (Lymph node

N0

T3

metastasis):

M (Distant metastasis): MX

**Storage:** Store FFPE tissue sections at +4°C.

**Stability:** All FFPE tissue sections are stable for 1 year from date of purchase.

## **Product images:**



4x Image



20x Image