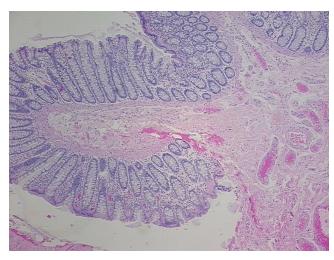

percellular** 

Stroma:

0%

**Necrosis:** 

**Pathology Verification** notes from H&E review: 10% mucosa, 20% submucosa and serosa, 70% muscle

**CASE Diagnosis (from** medical center path

report):

Adenocarcinoma of colon

68 Age: Gender: Male

**Tumor Grade:** AJCC G2: Moderately differentiated



OriGene Technologies, Inc. 9620 Medical Center Drive, Ste 200

CN: techsupport@origene.cn

Rockville, MD 20850, US Phone: +1-888-267-4436 https://www.origene.com techsupport@origene.com EU: info-de@origene.com



Minimum Stage Grouping:

Ш

T (Extent of Primary

Tumor):

N (Lymph node

N0

T3

metastasis):

M (Distant metastasis): MX

**Storage:** Store FFPE tissue sections at +4°C.

**Stability:** All FFPE tissue sections are stable for 1 year from date of purchase.

## **Product images:**



4x Image



20x Image