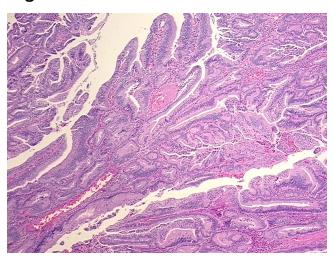

Т Appearance:

Sample Diagnosis (from Pathology Verification):

Adenoma of stomach, villous

0% Normal: Lesional: 0% Tumor: 95%

Tumor Hypo/Acellular

Stroma:

0%

**Tumor Hypercellular** 

Stroma:

5%

**Necrosis:** 

**Pathology Verification** notes from H&E review:

villous adenoma with high grade dysplasia

**CASE Diagnosis (from** medical center path

report):

Adenoma of stomach, villous

## **Product images:**

M (Distant metastasis):

4x Image

20x Image