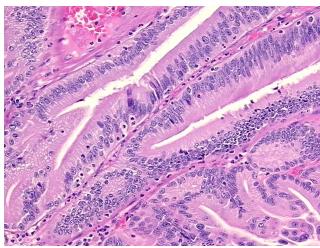

Т Appearance:

Sample Diagnosis (from Pathology Verification):

Adenoma of stomach, villous

0% Normal: Lesional: 0% Tumor: 95%

Tumor Hypo/Acellular

Stroma:

0%

**Tumor Hypercellular** 

Stroma:

5%

**Necrosis:** 

**Pathology Verification** notes from H&E review:

villous adenoma with high grade dysplasia

**CASE Diagnosis (from** medical center path

report):

Adenoma of stomach, villous

## **Product images:**

M (Distant metastasis):

4x Image

20x Image