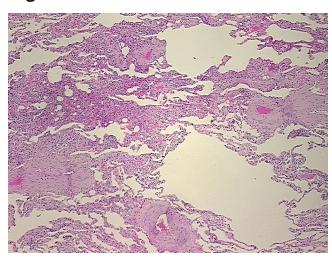

## **Product images:**

4x Image

20x Image

Tissue of Origin: Lung
Site of Finding: Lung
Appearance: L

Sample Diagnosis (from Pathology Verification):

Emphysema, centrilobular

Normal: 0%

Lesional: 100%

Tumor: 0%

Tumor Hypo/Acellular 0%

Tumor Hypo/Acellular