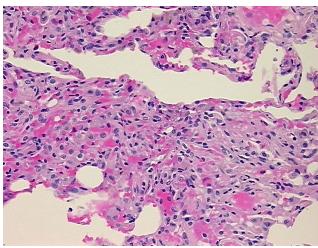

## **Product images:**

4x Image

20x Image

Tissue of Origin: Lung
Site of Finding: Lung
Appearance: L

Sample Diagnosis (from Pathology Verification):

Emphysema, centrilobular

Normal: 0%

Lesional: 100%

Tumor: 0%

Tumor Hypo/Acellular 0%

Tumor Hypo/Acellular