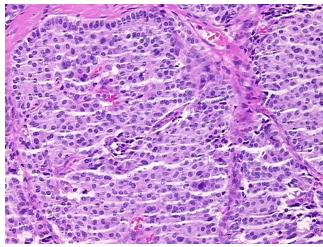

0% **Necrosis:** 

**CASE Diagnosis (from** 

medical center path

report):

19 Age:

Gender: **Female** 

**Tumor Grade:** Not Reported

Minimum Stage Grouping:

Not Reported

OriGene Technologies, Inc.

9620 Medical Center Drive, Ste 200 Rockville, MD 20850, US Phone: +1-888-267-4436 https://www.origene.com techsupport@origene.com EU: info-de@origene.com

CN: techsupport@origene.cn





T (Extent of Primary

Tumor):

Not Reported

N (Lymph node

Not Reported

metastasis):

M (Distant metastasis): Not Reported

Diagnostic Test Results: ERBB1 ~ EGFR ~ Epidermal growth factor receptor! by IHC,Negative; ERBB2,Not amplified

Storage: Store FFPE tissue sections at +4°C.

**Stability:** All FFPE tissue sections are stable for 1 year from date of purchase.

## **Product images:**



4x Image



20x Image