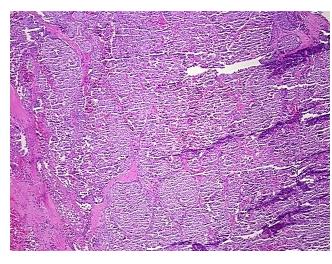

** 

Stroma:

0% **Necrosis:** 

**CASE Diagnosis (from** 

medical center path

report):

19 Age:

Gender: **Female** 

**Tumor Grade:** Not Reported

Minimum Stage Grouping:

Not Reported

OriGene Technologies, Inc.

9620 Medical Center Drive, Ste 200 Rockville, MD 20850, US Phone: +1-888-267-4436 https://www.origene.com techsupport@origene.com EU: info-de@origene.com

CN: techsupport@origene.cn





T (Extent of Primary

Tumor):

Not Reported

N (Lymph node

Not Reported

metastasis):

M (Distant metastasis): Not Reported

Diagnostic Test Results: ERBB1 ~ EGFR ~ Epidermal growth factor receptor! by IHC,Negative; ERBB2,Not amplified

Storage: Store FFPE tissue sections at +4°C.

**Stability:** All FFPE tissue sections are stable for 1 year from date of purchase.

## **Product images:**



4x Image



20x Image