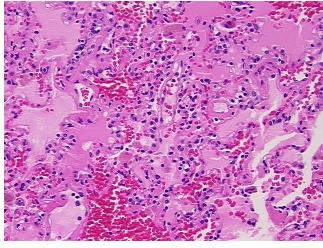

esidual normal architecture

19 Age:

Gender: Female

**Tumor Grade:** Not Reported



OriGene Technologies, Inc. 9620 Medical Center Drive, Ste 200

CN: techsupport@origene.cn

Rockville, MD 20850, US Phone: +1-888-267-4436 https://www.origene.com techsupport@origene.com EU: info-de@origene.com

#### **Tissue FFPE Sections, Lung - CS806534**

Minimum Stage Grouping:

Not Reported

T (Extent of Primary

Tumor):

Not Reported

N (Lymph node

metastasis):

Not Reported

. . . . .

M (Distant metastasis): Not Reported

Diagnostic Test Results:

ERBB1 ~ EGFR ~ Epidermal growth factor receptor! by IHC,Negative; ERBB2,Not amplified

Storage:

Store FFPE tissue sections at +4°C.

Stability:

All FFPE tissue sections are stable for 1 year from date of purchase.

# **Product images:**



4x Image



20x Image