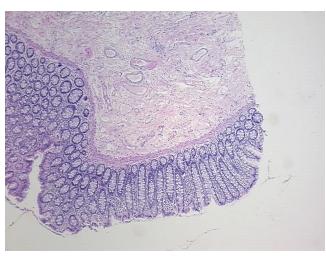

Tumor Hypercellular 0%

Stroma:

Necrosis: 09

**Pathology Verification** 15% mucosa, 50% submucosa, 35% muscle **notes from H&E review:** 

CASE Diagnosis (from medical center path

report):

Adenocarcinoma of colon

Age: 70
Gender: Male

**Tumor Grade:** AJCC G2: Moderately differentiated



**OriGene Technologies, Inc.** 9620 Medical Center Drive, Ste 200

CN: techsupport@origene.cn

Rockville, MD 20850, US Phone: +1-888-267-4436 https://www.origene.com techsupport@origene.com EU: info-de@origene.com



Minimum Stage Grouping:

IIA

T (Extent of Primary

Tumor):

N (Lymph node

N0

T3

metastasis):

M (Distant metastasis): MX

**Storage:** Store FFPE tissue sections at +4°C.

**Stability:** All FFPE tissue sections are stable for 1 year from date of purchase.

## **Product images:**



4x Image



20x Image