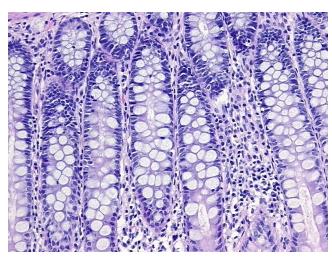

rcellular 0%

Stroma:

Necrosis: 09

**Pathology Verification** 15% mucosa, 50% submucosa, 35% muscle **notes from H&E review:** 

CASE Diagnosis (from medical center path

report):

Adenocarcinoma of colon

Age: 70
Gender: Male

**Tumor Grade:** AJCC G2: Moderately differentiated



**OriGene Technologies, Inc.** 9620 Medical Center Drive, Ste 200

CN: techsupport@origene.cn

Rockville, MD 20850, US Phone: +1-888-267-4436 https://www.origene.com techsupport@origene.com EU: info-de@origene.com



Minimum Stage Grouping:

IIA

T (Extent of Primary

Tumor):

N (Lymph node

N0

T3

metastasis):

M (Distant metastasis): MX

**Storage:** Store FFPE tissue sections at +4°C.

**Stability:** All FFPE tissue sections are stable for 1 year from date of purchase.

## **Product images:**



4x Image



20x Image