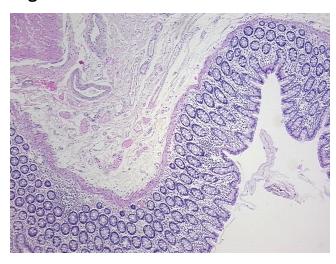

roma:

**Tumor Hypercellular** 0%

Stroma:

**Necrosis:** 

**Pathology Verification** notes from H&E review: 20% mucosa, 45% submucosa, 35% muscle

**CASE Diagnosis (from** medical center path

report):

Adenocarcinoma of colon

70 Age: Gender: Male

**Tumor Grade:** AJCC G2: Moderately differentiated

OriGene Technologies, Inc. 9620 Medical Center Drive, Ste 200

CN: techsupport@origene.cn

Rockville, MD 20850, US Phone: +1-888-267-4436 https://www.origene.com techsupport@origene.com EU: info-de@origene.com



Minimum Stage Grouping:

IIA

T3

T (Extent of Primary

Tumor):

N (Lymph node

N0

metastasis):

M (Distant metastasis): MX

Storage: Store FFPE tissue sections at +4°C.

**Stability:** All FFPE tissue sections are stable for 1 year from date of purchase.

## **Product images:**



4x Image



20x Image