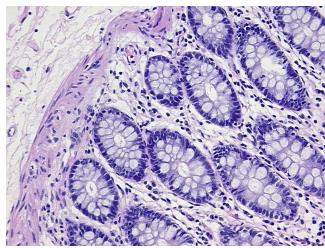

or Hypercellular** 0%

Stroma:

**Necrosis:** 

**Pathology Verification** notes from H&E review: 20% mucosa, 45% submucosa, 35% muscle

**CASE Diagnosis (from** medical center path

report):

Adenocarcinoma of colon

70 Age: Gender: Male

**Tumor Grade:** AJCC G2: Moderately differentiated

OriGene Technologies, Inc. 9620 Medical Center Drive, Ste 200

CN: techsupport@origene.cn

Rockville, MD 20850, US Phone: +1-888-267-4436 https://www.origene.com techsupport@origene.com EU: info-de@origene.com



Minimum Stage Grouping:

IIA

T3

T (Extent of Primary

Tumor):

N (Lymph node

N0

metastasis):

M (Distant metastasis): MX

Storage: Store FFPE tissue sections at +4°C.

**Stability:** All FFPE tissue sections are stable for 1 year from date of purchase.

## **Product images:**



4x Image



20x Image