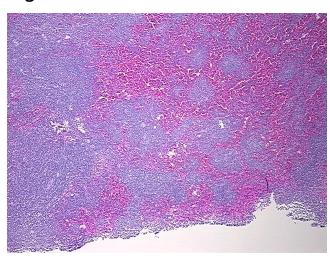

10% Lesional: 0%

**Tumor:** 90%

Tumor Hypo/Acellular

Stroma:

Tumor Hypercellular 0%

Stroma:

Necrosis: 0%

CASE Diagnosis (from

medical center path

report):

Leukemia, lymphocytic, chronic

**Age:** 49

**Gender:** Male

Tumor Grade: Not Reported

Minimum Stage IV

**Grouping:** 

Phone: +1-888-267-4436 https://www.origene.com techsupport@origene.com EU: info-de@origene.com CN: techsupport@origene.cn

**OriGene Technologies, Inc.** 9620 Medical Center Drive, Ste 200

Rockville, MD 20850, US





T (Extent of Primary

Tumor):

Not applicable

N (Lymph node

metastasis):

Not applicable

M (Distant metastasis): Not applicable

**Storage:** Store FFPE tissue sections at +4°C.

**Stability:** All FFPE tissue sections are stable for 1 year from date of purchase.

## **Product images:**



4x Image



20x Image