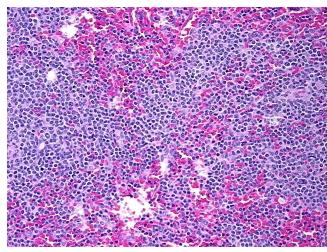

: 0%

**Tumor:** 90%

Tumor Hypo/Acellular

Stroma:

Tumor Hypercellular 0%

Stroma:

Necrosis: 0%

CASE Diagnosis (from

medical center path

report):

Leukemia, lymphocytic, chronic

**Age:** 49

**Gender:** Male

Tumor Grade: Not Reported

Minimum Stage IV

**Grouping:** 

Phone: +1-888-267-4436 https://www.origene.com techsupport@origene.com EU: info-de@origene.com CN: techsupport@origene.cn

**OriGene Technologies, Inc.** 9620 Medical Center Drive, Ste 200

Rockville, MD 20850, US





T (Extent of Primary

Tumor):

Not applicable

N (Lymph node

metastasis):

Not applicable

M (Distant metastasis): Not applicable

**Storage:** Store FFPE tissue sections at +4°C.

**Stability:** All FFPE tissue sections are stable for 1 year from date of purchase.

## **Product images:**



4x Image



20x Image