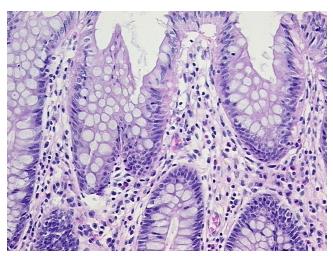

45% muscle

CASE Diagnosis (from medical center path

report):

Adenocarcinoma of colon

Age: 21
Gender: Male

**Tumor Grade:** AJCC G2: Moderately differentiated



**OriGene Technologies, Inc.** 9620 Medical Center Drive, Ste 200

CN: techsupport@origene.cn

Rockville, MD 20850, US Phone: +1-888-267-4436 https://www.origene.com techsupport@origene.com EU: info-de@origene.com



Minimum Stage Grouping:

IIIB

T (Extent of Primary

Tumor):

T3

N (Lymph node

N1

metastasis):

M (Distant metastasis): MX

Diagnostic Test Results: ERBB1 ~ EGFR ~ Epidermal growth factor receptor! by IHC,Positive; S-phase fraction ~

SPF,High

Storage: Store FFPE tissue sections at +4°C.

**Stability:** All FFPE tissue sections are stable for 1 year from date of purchase.

## **Product images:**



4x Image



20x Image