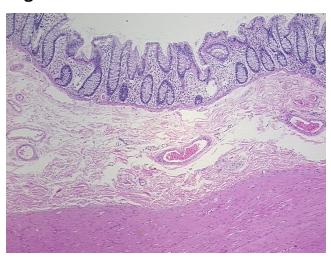

and serosa, 45% muscle

CASE Diagnosis (from medical center path

report):

Adenocarcinoma of colon

Age: 21
Gender: Male

**Tumor Grade:** AJCC G2: Moderately differentiated



**OriGene Technologies, Inc.** 9620 Medical Center Drive, Ste 200

CN: techsupport@origene.cn

Rockville, MD 20850, US Phone: +1-888-267-4436 https://www.origene.com techsupport@origene.com EU: info-de@origene.com



Minimum Stage Grouping:

IIIB

T (Extent of Primary

Tumor):

T3

N (Lymph node

N1

metastasis):

M (Distant metastasis): MX

Diagnostic Test Results: ERBB1 ~ EGFR ~ Epidermal growth factor receptor! by IHC,Positive; S-phase fraction ~

SPF,High

Storage: Store FFPE tissue sections at +4°C.

**Stability:** All FFPE tissue sections are stable for 1 year from date of purchase.

## **Product images:**



4x Image



20x Image