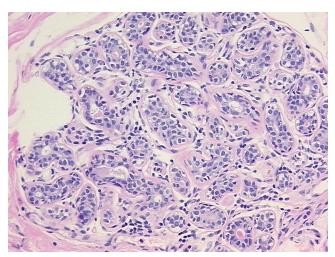

## **Product images:**

4x Image

20x Image

Appearance:

Sample Diagnosis (from Pathology Verification):

Fibrocystic changes to breast

40% Normal: Lesional: 60% 0% Tumor: 0%

Tumor Hypo/Acellular

Stroma:

**Tumor Hypercellular** 0%

Stroma:

**Necrosis:** 

**Pathology Verification** notes from H&E review: lesion: 20% epithelium, 60% fibrous stroma, 20% adipose tissue

**CASE Diagnosis (from** medical center path

report):

Fibrocystic changes to breast