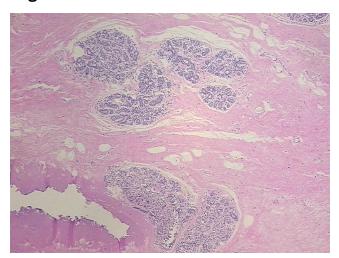

## **Product images:**

4x Image

20x Image

Appearance:

Sample Diagnosis (from Pathology Verification):

Fibrocystic changes to breast

40% Normal: Lesional: 60% 0% Tumor: 0%

Tumor Hypo/Acellular

Stroma:

**Tumor Hypercellular** 0%

Stroma:

**Necrosis:** 

**Pathology Verification** notes from H&E review: lesion: 20% epithelium, 60% fibrous stroma, 20% adipose tissue

**CASE Diagnosis (from** medical center path

report):

Fibrocystic changes to breast