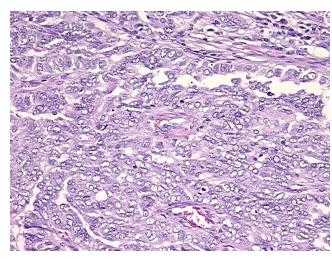

: 0%

Tumor: 70%

Tumor Hypo/Acellular

Stroma:

20%

0%

**Tumor Hypercellular** 

Stroma:

0%

Necrosis:

CASE Diagnosis (from

medical center path

report):

Adenocarcinoma of ovary, papillary serous

**Age:** 63

Gender: Female

**Tumor Grade:** FIGO G3: Poorly differentiated

Minimum Stage

**Grouping:** 

IV



**OriGene Technologies, Inc.** 9620 Medical Center Drive, Ste 200

CN: techsupport@origene.cn

Rockville, MD 20850, US Phone: +1-888-267-4436 https://www.origene.com techsupport@origene.com EU: info-de@origene.com



T (Extent of Primary

Tumor):

ТЗа

N (Lymph node

metastasis):

NX

M (Distant metastasis):

M1

Storage:

Store FFPE tissue sections at +4°C.

Stability:

All FFPE tissue sections are stable for 1 year from date of purchase.

## **Product images:**



4x Image



20x Image