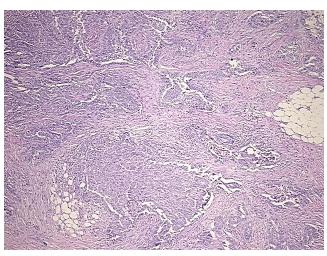

0%

Lesional: 0%

Tumor: 70%

Tumor Hypo/Acellular

Stroma:

20%

0%

**Tumor Hypercellular** 

Stroma:

0%

Necrosis:

CASE Diagnosis (from

medical center path

report):

Adenocarcinoma of ovary, papillary serous

**Age:** 63

Gender: Female

**Tumor Grade:** FIGO G3: Poorly differentiated

Minimum Stage

**Grouping:** 

IV



**OriGene Technologies, Inc.** 9620 Medical Center Drive, Ste 200

CN: techsupport@origene.cn

Rockville, MD 20850, US Phone: +1-888-267-4436 https://www.origene.com techsupport@origene.com EU: info-de@origene.com



T (Extent of Primary

Tumor):

ТЗа

N (Lymph node

metastasis):

NX

M (Distant metastasis):

M1

Storage:

Store FFPE tissue sections at +4°C.

Stability:

All FFPE tissue sections are stable for 1 year from date of purchase.

## **Product images:**



4x Image



20x Image