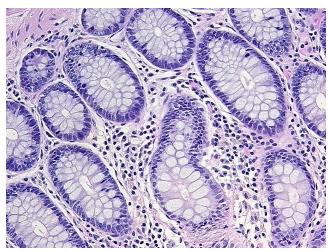

llular** Stroma:

**Necrosis:** 

**Pathology Verification** notes from H&E review: 20% mucosa, 20% submucosa and serosa, 60% muscle

**CASE Diagnosis (from** medical center path

report):

Adenocarcinoma of colon

65 Age: Gender: Male

**Tumor Grade:** AJCC G3: Poorly differentiated



OriGene Technologies, Inc. 9620 Medical Center Drive, Ste 200

CN: techsupport@origene.cn

Rockville, MD 20850, US Phone: +1-888-267-4436 https://www.origene.com techsupport@origene.com EU: info-de@origene.com



Minimum Stage Grouping:

IIIA

T (Extent of Primary

Tumor):

N (Lymph node

N1

TX

metastasis):

M (Distant metastasis): MX

**Storage:** Store FFPE tissue sections at +4°C.

**Stability:** All FFPE tissue sections are stable for 1 year from date of purchase.

## **Product images:**



4x Image



20x Image