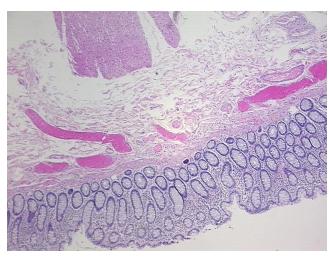

umor Hypercellular** Stroma:

**Necrosis:** 

**Pathology Verification** notes from H&E review: 20% mucosa, 20% submucosa and serosa, 60% muscle

**CASE Diagnosis (from** medical center path

report):

Adenocarcinoma of colon

65 Age: Gender: Male

**Tumor Grade:** AJCC G3: Poorly differentiated



OriGene Technologies, Inc. 9620 Medical Center Drive, Ste 200

CN: techsupport@origene.cn

Rockville, MD 20850, US Phone: +1-888-267-4436 https://www.origene.com techsupport@origene.com EU: info-de@origene.com



Minimum Stage Grouping:

IIIA

T (Extent of Primary

Tumor):

N (Lymph node

N1

TX

metastasis):

M (Distant metastasis): MX

**Storage:** Store FFPE tissue sections at +4°C.

**Stability:** All FFPE tissue sections are stable for 1 year from date of purchase.

## **Product images:**



4x Image



20x Image