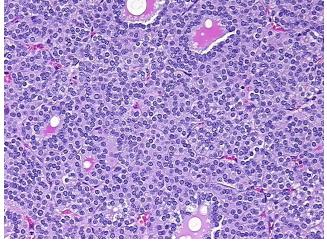

CU0000005856

Tissue of Origin: Thyroid gland

Site of Finding: Thyroid gland

Т Appearance:

Sample Diagnosis (from Pathology Verification):

Adenoma of thyroid, follicular

0% Normal: Lesional: 0% 99% Tumor:

Tumor Hypo/Acellular

Stroma:

1%

**Tumor Hypercellular** 

Stroma:

0%

**Necrosis:** 

**CASE Diagnosis (from** 

medical center path

report):

Adenoma of thyroid, follicular

48 Age:

Gender: **Female** 

Store FFPE tissue sections at +4°C. Storage:

Stability: All FFPE tissue sections are stable for 1 year from date of purchase.



OriGene Technologies, Inc. 9620 Medical Center Drive, Ste 200

CN: techsupport@origene.cn

Rockville, MD 20850, US Phone: +1-888-267-4436 https://www.origene.com techsupport@origene.com EU: info-de@origene.com



## **Product images:**



4x Image



20x Image