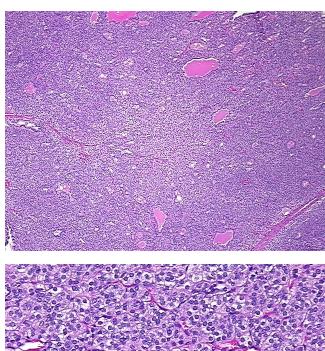

Т Appearance:

Sample Diagnosis (from Pathology Verification):

Adenoma of thyroid, follicular

Adenoma of thyroid, follicular

0% Normal: Lesional: 0% Tumor: 98%

Tumor Hypo/Acellular

Stroma:

2%

**Tumor Hypercellular** 

Stroma:

0%

**Necrosis:** 

**CASE Diagnosis (from** medical center path

report):

48

Age: Gender: **Female** 

## **Product images:**

4x Image

20x Image