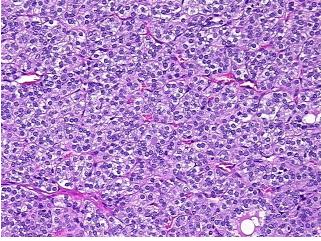

Т Appearance:

Sample Diagnosis (from Pathology Verification):

Adenoma of thyroid, follicular

Adenoma of thyroid, follicular

0% Normal: Lesional: 0% Tumor: 98%

Tumor Hypo/Acellular

Stroma:

2%

**Tumor Hypercellular** 

Stroma:

0%

**Necrosis:** 

**CASE Diagnosis (from** medical center path

report):

48

Age: Gender: **Female** 

## **Product images:**

4x Image

20x Image