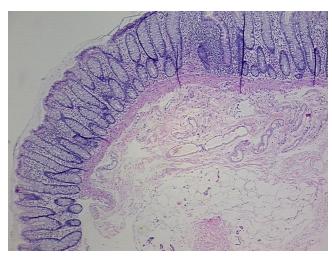

ular

Stroma:

0%

Necrosis: 09

Pathology Verification notes from H&E review:

5% mucosa, 45% submucosa and serosa, 50% muscle

CASE Diagnosis (from medical center path

report):

Adenocarcinoma of colon

**Age:** 89

**Gender:** Female

**Tumor Grade:** AJCC G2: Moderately differentiated



**OriGene Technologies, Inc.** 9620 Medical Center Drive, Ste 200

CN: techsupport@origene.cn

Rockville, MD 20850, US Phone: +1-888-267-4436 https://www.origene.com techsupport@origene.com EU: info-de@origene.com



Minimum Stage

**Grouping:** 

T (Extent of Primary

Tumor):

N (Lymph node N0

metastasis):

M (Distant metastasis): MX

**Storage:** Store FFPE tissue sections at +4°C.

I

T1

**Stability:** All FFPE tissue sections are stable for 1 year from date of purchase.

## **Product images:**



4x Image



20x Image