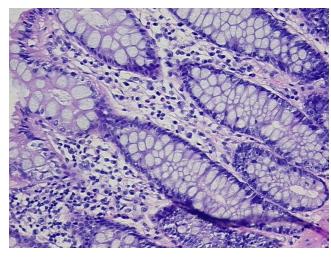

:

0%

Necrosis: 09

Pathology Verification notes from H&E review:

5% mucosa, 45% submucosa and serosa, 50% muscle

CASE Diagnosis (from medical center path

report):

Adenocarcinoma of colon

**Age:** 89

**Gender:** Female

**Tumor Grade:** AJCC G2: Moderately differentiated



**OriGene Technologies, Inc.** 9620 Medical Center Drive, Ste 200

CN: techsupport@origene.cn

Rockville, MD 20850, US Phone: +1-888-267-4436 https://www.origene.com techsupport@origene.com EU: info-de@origene.com



Minimum Stage

**Grouping:** 

T (Extent of Primary

Tumor):

N (Lymph node N0

metastasis):

M (Distant metastasis): MX

**Storage:** Store FFPE tissue sections at +4°C.

I

T1

**Stability:** All FFPE tissue sections are stable for 1 year from date of purchase.

## **Product images:**



4x Image



20x Image