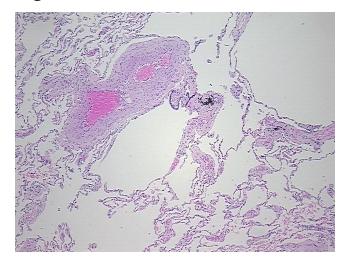

## **Product images:**

4x Image

20x Image

Tissue of Origin: Lung
Site of Finding: Lung
Appearance: L

Sample Diagnosis (from Pathology Verification):

Emphysema, centrilobular

Normal: 0%

Lesional: 100%

Tumor: 0%

Tumor Hypo/Acellular 0%

Tumor Hypo/Acellular

Emphysema, centrilobular

Age: 56
Gender: Male

Storage: Store FFPE tissue sections at +4°C.

0%

**OriGene Technologies, Inc.** 9620 Medical Center Drive, Ste 200

CN: techsupport@origene.cn

Rockville, MD 20850, US Phone: +1-888-267-4436 https://www.origene.com techsupport@origene.com EU: info-de@origene.com