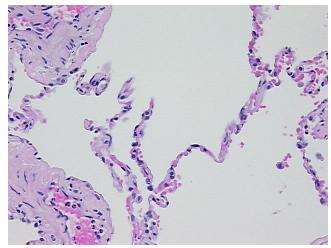

## **Product images:**

4x Image

20x Image

Tissue of Origin: Lung
Site of Finding: Lung
Appearance: L

Sample Diagnosis (from Pathology Verification):

Emphysema, centrilobular

Normal: 0%

Lesional: 100%

Tumor: 0%

Tumor Hypo/Acellular 0%

Tumor Hypo/Acellular

Emphysema, centrilobular

Age: 56
Gender: Male

Storage: Store FFPE tissue sections at +4°C.

0%

**OriGene Technologies, Inc.** 9620 Medical Center Drive, Ste 200

CN: techsupport@origene.cn

Rockville, MD 20850, US Phone: +1-888-267-4436 https://www.origene.com techsupport@origene.com EU: info-de@origene.com