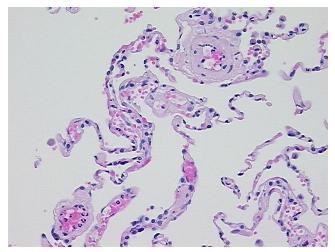

## **Product images:**

4x Image

20x Image

Tissue of Origin: Lung
Site of Finding: Lung
Appearance: L

Sample Diagnosis (from Pathology Verification):

Emphysema, centrilobular

Normal: 0%

Lesional: 100%

Tumor: 0%

Tumor Hypo/Acellular 0%

Tumor Hypo/Acellular Stroma:

Sti Oilia.

Tumor Hypercellular

Stroma:

Necrosis: 0%

Pathology Verification notes from H&E review:

70% alveoli, 5% bronchioles, 25% fibrovascular septa

CASE Diagnosis (from medical center path

report):