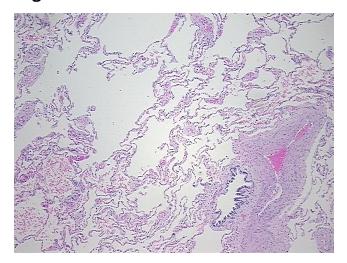

## **Product images:**

4x Image

20x Image

Tissue of Origin: Lung
Site of Finding: Lung
Appearance: L

Sample Diagnosis (from Pathology Verification):

Emphysema, centrilobular

Normal: 0%

Lesional: 100%

Tumor: 0%

Tumor Hypo/Acellular 0%

Tumor Hypo/Acellular Stroma:

Sti Oilia.

Tumor Hypercellular

Stroma:

Necrosis: 0%

Pathology Verification notes from H&E review:

70% alveoli, 5% bronchioles, 25% fibrovascular septa

CASE Diagnosis (from medical center path

report):