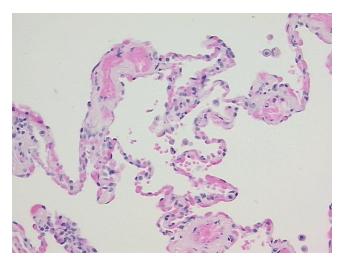

## **Product images:**

4x Image

20x Image

Tissue of Origin: Lung
Site of Finding: Lung
Appearance: L

Sample Diagnosis (from Pathology Verification):

Emphysema, centrilobular

Normal: 0%

Lesional: 100%

Tumor: 0%

Tumor Hypo/Acellular 0%

Tumor Hypo/Acellular

Stroma:

Tumor Hypercellular

Stroma:

Necrosis: 09

Pathology Verification notes from H&E review:

85% alveoli, 5% bronchioles, 10% fibrovascular septa

CASE Diagnosis (from medical center path

report):