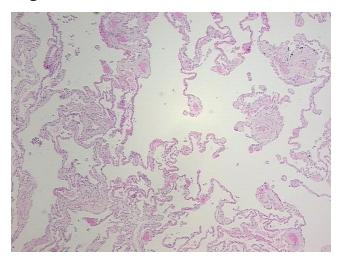

## **Product images:**

4x Image

20x Image

Tissue of Origin: Lung
Site of Finding: Lung
Appearance: L

Sample Diagnosis (from Pathology Verification):

Emphysema, centrilobular

Normal: 0%

Lesional: 100%

Tumor: 0%

Tumor Hypo/Acellular 0%

Tumor Hypo/Acellular

Stroma:

Tumor Hypercellular

Stroma:

Necrosis: 09

Pathology Verification notes from H&E review:

85% alveoli, 5% bronchioles, 10% fibrovascular septa

CASE Diagnosis (from medical center path

report):