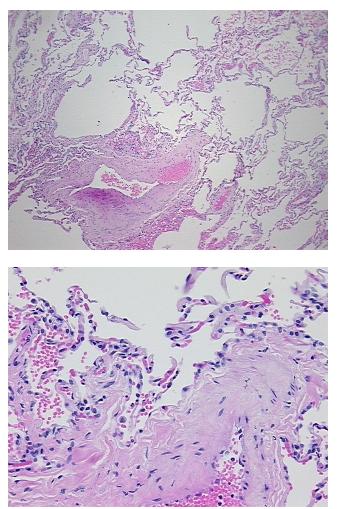

| _                                                       |                                                     |
|---------------------------------------------------------|-----------------------------------------------------|
| Product Type:                                           | FFPE Sections                                       |
| Disease State:                                          | Other Disease                                       |
| Diagnosis Category:                                     | Chronic Obstructive Pulmonary Disease (COPD)        |
| Tissue:                                                 | Lung                                                |
| Frozen Sample ID:                                       | PA15476AD3                                          |
| Case ID:                                                | CU000005853                                         |
| Tissue of Origin:                                       | Lung                                                |
| Site of Finding:                                        | Lung                                                |
| Appearance:                                             | L                                                   |
| Sample Diagnosis (from<br>Pathology Verification):      | Emphysema, centrilobular                            |
| Normal:                                                 | 0%                                                  |
| Lesional:                                               | 100%                                                |
| Tumor:                                                  | 0%                                                  |
| Tumor Hypo/Acellular<br>Stroma:                         | 0%                                                  |
| Tumor Hypercellular<br>Stroma:                          | 0%                                                  |
| Necrosis:                                               | 0%                                                  |
| Pathology Verification<br>notes from H&E review:        | 90% alveoli, 5% bronchioles, 5% fibrovascular septa |
| CASE Diagnosis (from<br>medical center path<br>report): | Emphysema, centrilobular                            |
| Age:                                                    | 56                                                  |
| Gender:                                                 | Male                                                |
| Storage:                                                | Store FFPE tissue sections at +4°C.                 |
|                                                         |                                                     |

## Product images:

4x Image

20x Image

This product is to be used for laboratory only. Not for diagnostic or therapeutic use. ©2022 OriGene Technologies, Inc., 9620 Medical Center Drive, Ste 200, Rockville, MD 20850, US