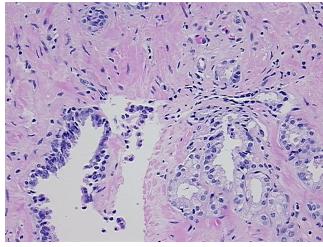

% epithelium, 45% fibromuscular stroma

CASE Diagnosis (from medical center path

report):

**Age:** 64

Gender: Male

**Tumor Grade:** Gleason Score: 3+3=6/10



**OriGene Technologies, Inc.** 9620 Medical Center Drive, Ste 200

CN: techsupport@origene.cn

Rockville, MD 20850, US Phone: +1-888-267-4436 https://www.origene.com techsupport@origene.com EU: info-de@origene.com



Minimum Stage Grouping:

Ш

T (Extent of Primary

Tumor):

T2c

N (Lymph node

NX

metastasis):

M (Distant metastasis): MX

**Diagnostic Test Results:** Proliferation index ~ PI,High; ERBB1 ~ EGFR ~ Epidermal growth factor receptor! by

IHC,Negative

Storage: Store FFPE tissue sections at +4°C.

**Stability:** All FFPE tissue sections are stable for 1 year from date of purchase.

## **Product images:**



4x Image



20x Image