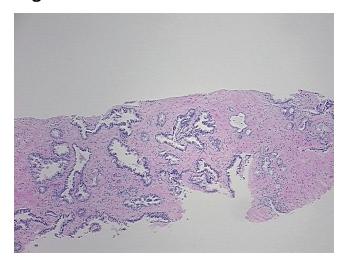

ontaining 50% epithelium, 45% fibromuscular stroma

CASE Diagnosis (from medical center path

report):

**Age:** 64

Gender: Male

**Tumor Grade:** Gleason Score: 3+3=6/10



**OriGene Technologies, Inc.** 9620 Medical Center Drive, Ste 200

CN: techsupport@origene.cn

Rockville, MD 20850, US Phone: +1-888-267-4436 https://www.origene.com techsupport@origene.com EU: info-de@origene.com



Minimum Stage Grouping:

Ш

T (Extent of Primary

Tumor):

T2c

N (Lymph node

NX

metastasis):

M (Distant metastasis): MX

**Diagnostic Test Results:** Proliferation index ~ PI,High; ERBB1 ~ EGFR ~ Epidermal growth factor receptor! by

IHC,Negative

Storage: Store FFPE tissue sections at +4°C.

**Stability:** All FFPE tissue sections are stable for 1 year from date of purchase.

## **Product images:**



4x Image



20x Image