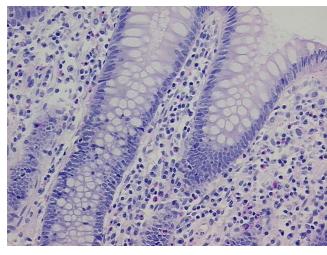

report):

Adenocarcinoma of colon, mucinous

76 Age: Gender: Male

**Tumor Grade:** AJCC G2: Moderately differentiated



OriGene Technologies, Inc. 9620 Medical Center Drive, Ste 200

CN: techsupport@origene.cn

Rockville, MD 20850, US Phone: +1-888-267-4436 https://www.origene.com techsupport@origene.com EU: info-de@origene.com



Minimum Stage Grouping:

Ш

T (Extent of Primary

Tumor):

T3

N (Lymph node

N0

metastasis):

MX

M (Distant metastasis):
Diagnostic Test Results:

GMS ~ Grocott methenamine silver stain, Negative; Acid-fast bacteria ~ AFB ~ Ziehl-Neelsen

acid fast, Negative; Proliferation index ~ PI, High

Storage: Store FFPE tissue sections at +4°C.

**Stability:** All FFPE tissue sections are stable for 1 year from date of purchase.

## **Product images:**



4x Image



20x Image