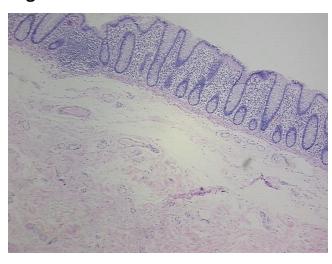

center path

report):

Adenocarcinoma of colon, mucinous

76 Age: Gender: Male

**Tumor Grade:** AJCC G2: Moderately differentiated



OriGene Technologies, Inc. 9620 Medical Center Drive, Ste 200

CN: techsupport@origene.cn

Rockville, MD 20850, US Phone: +1-888-267-4436 https://www.origene.com techsupport@origene.com EU: info-de@origene.com



Minimum Stage Grouping:

Ш

T (Extent of Primary

Tumor):

T3

N (Lymph node

N0

metastasis):

MX

M (Distant metastasis):
Diagnostic Test Results:

GMS ~ Grocott methenamine silver stain, Negative; Acid-fast bacteria ~ AFB ~ Ziehl-Neelsen

acid fast, Negative; Proliferation index ~ PI, High

Storage: Store FFPE tissue sections at +4°C.

**Stability:** All FFPE tissue sections are stable for 1 year from date of purchase.

## **Product images:**



4x Image



20x Image