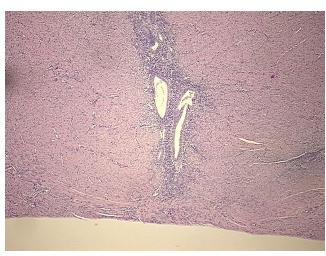

## **Product images:**

4x Image

20x Image

Appearance:

Sample Diagnosis (from Pathology Verification):

Adenomyoma of myometrium

95% Normal: Lesional: 5% 0% Tumor: 0%

Tumor Hypo/Acellular

Stroma:

**Tumor Hypercellular** 

Stroma:

0%

**Necrosis:** 0%

**Pathology Verification** Non Tumor Structures: 5% Glands, 10% Stroma, 85% Myometrium; Other

notes from H&E review: Features/Comments: weakly proliferative endometrium

**CASE Diagnosis (from** medical center path