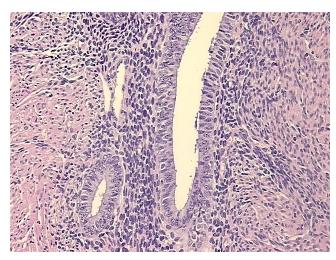

## **Product images:**

4x Image

20x Image

Appearance:

Sample Diagnosis (from Pathology Verification):

Adenomyoma of myometrium

95% Normal: Lesional: 5% 0% Tumor: 0%

Tumor Hypo/Acellular

Stroma:

**Tumor Hypercellular** 

Stroma:

0%

**Necrosis:** 0%

**Pathology Verification** Non Tumor Structures: 5% Glands, 10% Stroma, 85% Myometrium; Other

notes from H&E review: Features/Comments: weakly proliferative endometrium

**CASE Diagnosis (from** medical center path