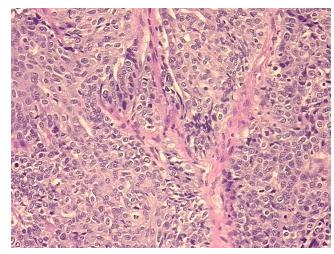

rous

Normal: 0%

Lesional: 0%

75% Tumor:

Tumor Hypo/Acellular

Stroma:

0%

**Tumor Hypercellular** 

Stroma:

0%

**Necrosis:** 

25%

**CASE Diagnosis (from** 

medical center path

report):

Adenocarcinoma of ovary, serous

45 Age:

**Female** Gender:

**Tumor Grade:** Not Reported

Minimum Stage

IIIC

Grouping:



OriGene Technologies, Inc. 9620 Medical Center Drive, Ste 200

CN: techsupport@origene.cn

Rockville, MD 20850, US Phone: +1-888-267-4436 https://www.origene.com techsupport@origene.com EU: info-de@origene.com



T (Extent of Primary

Tumor):

N1

ТЗа

N (Lymph node metastasis):

M (Distant metastasis):

MX

Storage:

Store FFPE tissue sections at +4°C.

Stability:

All FFPE tissue sections are stable for 1 year from date of purchase.

## **Product images:**



4x Image



20x Image