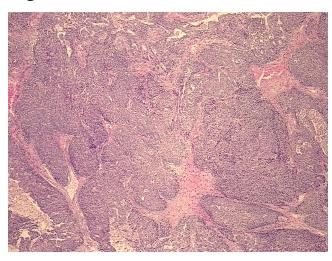

of ovary, serous

Normal: 0%

Lesional: 0%

75% Tumor:

Tumor Hypo/Acellular

Stroma:

0%

**Tumor Hypercellular** 

Stroma:

0%

**Necrosis:** 

25%

**CASE Diagnosis (from** 

medical center path

report):

Adenocarcinoma of ovary, serous

45 Age:

**Female** Gender:

**Tumor Grade:** Not Reported

Minimum Stage

IIIC

Grouping:



OriGene Technologies, Inc. 9620 Medical Center Drive, Ste 200

CN: techsupport@origene.cn

Rockville, MD 20850, US Phone: +1-888-267-4436 https://www.origene.com techsupport@origene.com EU: info-de@origene.com



T (Extent of Primary

Tumor):

N1

ТЗа

N (Lymph node metastasis):

M (Distant metastasis):

MX

Storage:

Store FFPE tissue sections at +4°C.

Stability:

All FFPE tissue sections are stable for 1 year from date of purchase.

## **Product images:**



4x Image



20x Image