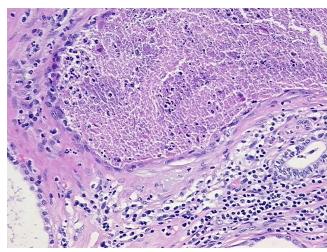

umor Hypercellular** Stroma:

0%

**Necrosis:** 

**Pathology Verification** 

notes from H&E review:

Adenocarcinoma of prostate

45% epithelium, 55% fibromuscular stroma

**CASE Diagnosis (from** medical center path

report):

65 Age: Gender: Male

**Tumor Grade:** Gleason Score: 3+4=7/10



OriGene Technologies, Inc. 9620 Medical Center Drive, Ste 200

CN: techsupport@origene.cn

Rockville, MD 20850, US Phone: +1-888-267-4436 https://www.origene.com techsupport@origene.com EU: info-de@origene.com



Minimum Stage Grouping:

Ш

T2c

T (Extent of Primary

Tumor):

N (Lymph node N0

metastasis):

M (Distant metastasis): MX

Storage: Store FFPE tissue sections at +4°C.

**Stability:** All FFPE tissue sections are stable for 1 year from date of purchase.

## **Product images:**



4x Image



20x Image