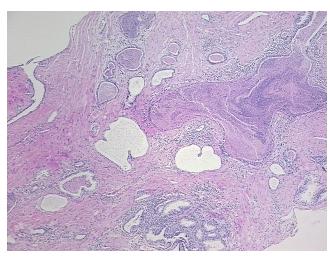

Stroma:

**Tumor Hypercellular** Stroma:

0%

**Necrosis:** 

**Pathology Verification** 

notes from H&E review:

Adenocarcinoma of prostate

45% epithelium, 55% fibromuscular stroma

**CASE Diagnosis (from** medical center path

report):

65 Age: Gender: Male

**Tumor Grade:** Gleason Score: 3+4=7/10



OriGene Technologies, Inc. 9620 Medical Center Drive, Ste 200

CN: techsupport@origene.cn

Rockville, MD 20850, US Phone: +1-888-267-4436 https://www.origene.com techsupport@origene.com EU: info-de@origene.com



Minimum Stage Grouping:

Ш

T2c

T (Extent of Primary

Tumor):

N (Lymph node N0

metastasis):

M (Distant metastasis): MX

Storage: Store FFPE tissue sections at +4°C.

**Stability:** All FFPE tissue sections are stable for 1 year from date of purchase.

## **Product images:**



4x Image



20x Image