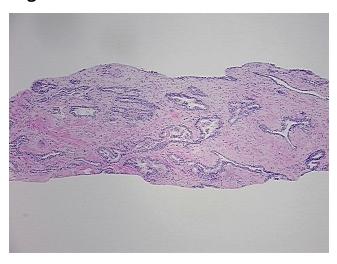

ypercellular** 

Stroma:

0%

**Necrosis:** 

**Pathology Verification** 

notes from H&E review:

**CASE Diagnosis (from** medical center path

report):

Adenocarcinoma of prostate

50% glandular epithelium, 50% fibromuscular stroma

65 Age:

Gender: Male

**Tumor Grade:** Gleason Score: 3+4=7/10



OriGene Technologies, Inc. 9620 Medical Center Drive, Ste 200

CN: techsupport@origene.cn

Rockville, MD 20850, US Phone: +1-888-267-4436 https://www.origene.com techsupport@origene.com EU: info-de@origene.com



Minimum Stage Grouping:

Ш

T (Extent of Primary

Tumor):

N (Lymph node

N0

T2c

metastasis):

M (Distant metastasis): MX

**Storage:** Store FFPE tissue sections at +4°C.

**Stability:** All FFPE tissue sections are stable for 1 year from date of purchase.

## **Product images:**



4x Image



20x Image