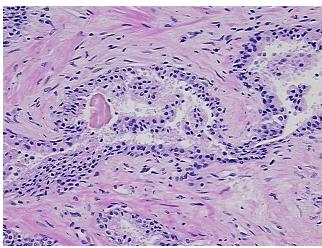

** 

Stroma:

0%

**Necrosis:** 

**Pathology Verification** 

notes from H&E review:

**CASE Diagnosis (from** medical center path

report):

Adenocarcinoma of prostate

50% glandular epithelium, 50% fibromuscular stroma

65 Age:

Gender: Male

**Tumor Grade:** Gleason Score: 3+4=7/10



OriGene Technologies, Inc. 9620 Medical Center Drive, Ste 200

CN: techsupport@origene.cn

Rockville, MD 20850, US Phone: +1-888-267-4436 https://www.origene.com techsupport@origene.com EU: info-de@origene.com



Minimum Stage Grouping:

Ш

T (Extent of Primary

Tumor):

N (Lymph node

N0

T2c

metastasis):

M (Distant metastasis): MX

**Storage:** Store FFPE tissue sections at +4°C.

**Stability:** All FFPE tissue sections are stable for 1 year from date of purchase.

## **Product images:**



4x Image



20x Image