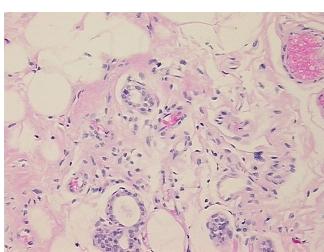

tes from H&E review:

Non Tumor Structures: 5% Glandular epithelium, 20% Stroma, 75% Adipose tissue

CASE Diagnosis (from medical center path

report):

Adenocarcinoma of breast, ductal

**Age:** 60

**Gender:** Female

**Tumor Grade:** NSABP Grade: Nuclear 3 of 3 & Histologic 3 of 3



**OriGene Technologies, Inc.** 9620 Medical Center Drive, Ste 200

CN: techsupport@origene.cn

Rockville, MD 20850, US Phone: +1-888-267-4436 https://www.origene.com techsupport@origene.com EU: info-de@origene.com



Minimum Stage Grouping:

IIA

T (Extent of Primary

Tumor):

N (Lymph node

N1a

TX

metastasis):

M (Distant metastasis): MX

Storage: Store FFPE tissue sections at +4°C.

**Stability:** All FFPE tissue sections are stable for 1 year from date of purchase.

## **Product images:**



4x Image



20x Image