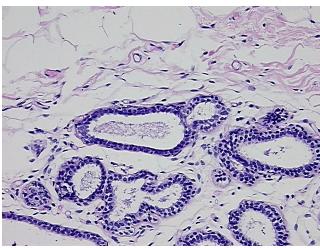

thology Verification** 

notes from H&E review:

**CASE Diagnosis (from** medical center path

report):

Adenocarcinoma of breast, ductal

3% glandular epithelium, 5% stroma, 98% adipose tissue

60 Age:

Gender: Female

**Tumor Grade:** NSABP Grade: Nuclear 3 of 3 & Histologic 3 of 3



OriGene Technologies, Inc. 9620 Medical Center Drive, Ste 200

CN: techsupport@origene.cn

Rockville, MD 20850, US Phone: +1-888-267-4436 https://www.origene.com techsupport@origene.com EU: info-de@origene.com



Minimum Stage Grouping:

IIA

T (Extent of Primary

Tumor):

N (Lymph node

N1a

TX

metastasis):

M (Distant metastasis): MX

**Storage:** Store FFPE tissue sections at +4°C.

**Stability:** All FFPE tissue sections are stable for 1 year from date of purchase.

## **Product images:**



4x Image



20x Image