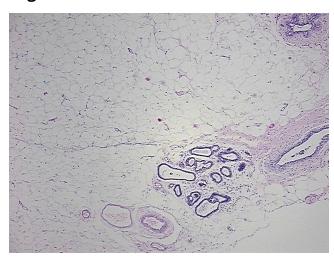

is:** 

**Pathology Verification** 

notes from H&E review:

**CASE Diagnosis (from** medical center path

report):

Adenocarcinoma of breast, ductal

3% glandular epithelium, 5% stroma, 98% adipose tissue

60 Age:

Gender: Female

**Tumor Grade:** NSABP Grade: Nuclear 3 of 3 & Histologic 3 of 3



OriGene Technologies, Inc. 9620 Medical Center Drive, Ste 200

CN: techsupport@origene.cn

Rockville, MD 20850, US Phone: +1-888-267-4436 https://www.origene.com techsupport@origene.com EU: info-de@origene.com



Minimum Stage Grouping:

IIA

T (Extent of Primary

Tumor):

N (Lymph node

N1a

TX

metastasis):

M (Distant metastasis): MX

**Storage:** Store FFPE tissue sections at +4°C.

**Stability:** All FFPE tissue sections are stable for 1 year from date of purchase.

## **Product images:**



4x Image



20x Image