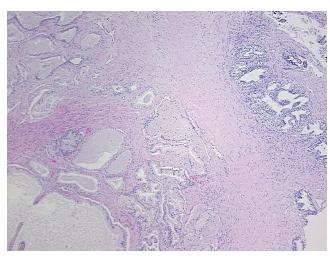

0%

**Tumor Hypercellular** Stroma:

**Necrosis:** 

**Pathology Verification** notes from H&E review:

**CASE Diagnosis (from** medical center path

report):

Adenocarcinoma of prostate

40% glandular epithelium, 60% fibromuscular stroma

72 Age: Gender: Male

**Tumor Grade:** Gleason Score: 4+5=9/10



OriGene Technologies, Inc. 9620 Medical Center Drive, Ste 200

CN: techsupport@origene.cn

Rockville, MD 20850, US Phone: +1-888-267-4436 https://www.origene.com techsupport@origene.com EU: info-de@origene.com



Minimum Stage Grouping:

Ш

T (Extent of Primary

Tumor):

N (Lymph node

N0

T3b

metastasis):

M (Distant metastasis): MX

Storage: Store FFPE tissue sections at +4°C.

**Stability:** All FFPE tissue sections are stable for 1 year from date of purchase.

## **Product images:**



4x Image



20x Image