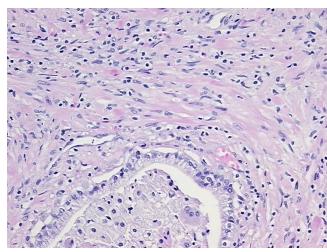

Hypercellular** Stroma:

**Necrosis:** 

**Pathology Verification** notes from H&E review:

**CASE Diagnosis (from** medical center path

report):

Adenocarcinoma of prostate

40% glandular epithelium, 60% fibromuscular stroma

72 Age: Gender: Male

**Tumor Grade:** Gleason Score: 4+5=9/10



OriGene Technologies, Inc. 9620 Medical Center Drive, Ste 200

CN: techsupport@origene.cn

Rockville, MD 20850, US Phone: +1-888-267-4436 https://www.origene.com techsupport@origene.com EU: info-de@origene.com



Minimum Stage Grouping:

Ш

T (Extent of Primary

Tumor):

N (Lymph node

N0

T3b

metastasis):

M (Distant metastasis): MX

Storage: Store FFPE tissue sections at +4°C.

**Stability:** All FFPE tissue sections are stable for 1 year from date of purchase.

## **Product images:**



4x Image



20x Image