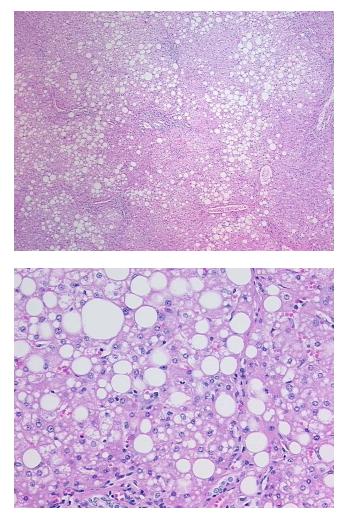

| Product Type:                                           | FFPE Sections                                              |
|---------------------------------------------------------|------------------------------------------------------------|
| Disease State:                                          | Other Disease                                              |
| Diagnosis Category:                                     | Fatty Changes To Liver                                     |
| Tissue:                                                 | Liver                                                      |
| Frozen Sample ID:                                       | PA1547780F                                                 |
| Case ID:                                                | CU000005813                                                |
| Tissue of Origin:                                       | Liver                                                      |
| Site of Finding:                                        | Liver                                                      |
| Appearance:                                             | L                                                          |
| Sample Diagnosis (from<br>Pathology Verification):      | Fatty changes to liver                                     |
| Normal:                                                 | 0%                                                         |
| Lesional:                                               | 100%                                                       |
| Tumor:                                                  | 0%                                                         |
| Tumor Hypo/Acellular<br>Stroma:                         | 0%                                                         |
| Tumor Hypercellular<br>Stroma:                          | 0%                                                         |
| Necrosis:                                               | 0%                                                         |
| Pathology Verification<br>notes from H&E review:        | lesion: fatty change and fibrosis; 90% lobules, 10% triads |
| CASE Diagnosis (from<br>medical center path<br>report): | Tumor of pancreas, neuroendocrine, metastatic              |
| Age:                                                    | 51                                                         |
| Gender:                                                 | Female                                                     |
| Tumor Grade:                                            | Not Reported                                               |

## Product images:

×//.

4x Image

20x Image

This product is to be used for laboratory only. Not for diagnostic or therapeutic use. ©2022 OriGene Technologies, Inc., 9620 Medical Center Drive, Ste 200, Rockville, MD 20850, US