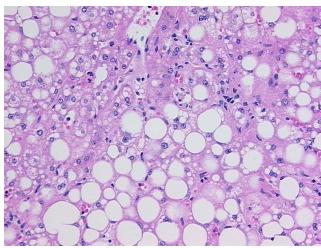

Appearance:

Sample Diagnosis (from Pathology Verification):

Fatty changes to liver

 Normal:
 0%

 Lesional:
 100%

 Tumor:
 0%

Tumor Hypo/Acellular

Stroma:

Tumor Hypercellular 0%

Stroma:

07

0%

Necrosis: 09

Pathology Verification notes from H&E review:

lesion: fatty change and fibrosis; 90% lobules, 10% triads

CASE Diagnosis (from medical center path

## **Product images:**

4x Image

20x Image