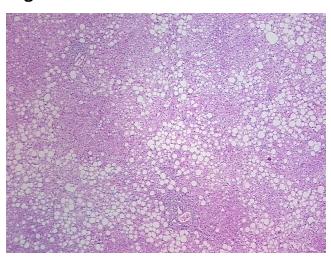

Appearance:

Sample Diagnosis (from Pathology Verification):

Fatty changes to liver

 Normal:
 0%

 Lesional:
 100%

 Tumor:
 0%

Tumor Hypo/Acellular

Stroma:

Tumor Hypercellular 0%

Stroma:

07

0%

Necrosis: 09

Pathology Verification notes from H&E review:

lesion: fatty change and fibrosis; 90% lobules, 10% triads

CASE Diagnosis (from medical center path

## **Product images:**

4x Image

20x Image