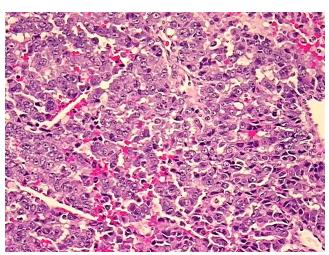

Sample Diagnosis (from

Pathology Verification):

Glucagonoma, metastatic

20% Normal:

Lesional: 0%

50% Tumor:

Tumor Hypo/Acellular

Stroma:

0%

**Tumor Hypercellular** 

Stroma:

30%

**Necrosis:** 

0%

**CASE Diagnosis (from** 

medical center path

report):

Tumor of pancreas, neuroendocrine, metastatic

51 Age:

Gender: **Female** 

**Tumor Grade:** Not Reported

Minimum Stage

Grouping:

Not Reported



OriGene Technologies, Inc. 9620 Medical Center Drive, Ste 200

CN: techsupport@origene.cn

Rockville, MD 20850, US Phone: +1-888-267-4436 https://www.origene.com techsupport@origene.com EU: info-de@origene.com



Storage: Store FFPE tissue sections at +4°C.

**Stability:** All FFPE tissue sections are stable for 1 year from date of purchase.

## **Product images:**



4x Image



20x Image