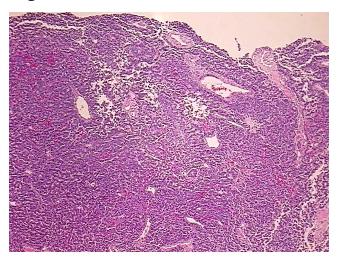

rance: Tumor

Sample Diagnosis (from

Pathology Verification):

Glucagonoma, metastatic

20% Normal:

Lesional: 0%

50% Tumor:

Tumor Hypo/Acellular

Stroma:

0%

**Tumor Hypercellular** 

Stroma:

30%

**Necrosis:** 

0%

**CASE Diagnosis (from** 

medical center path

report):

Tumor of pancreas, neuroendocrine, metastatic

51 Age:

Gender: **Female** 

**Tumor Grade:** Not Reported

Minimum Stage

Grouping:

Not Reported



OriGene Technologies, Inc. 9620 Medical Center Drive, Ste 200

CN: techsupport@origene.cn

Rockville, MD 20850, US Phone: +1-888-267-4436 https://www.origene.com techsupport@origene.com EU: info-de@origene.com



Storage: Store FFPE tissue sections at +4°C.

**Stability:** All FFPE tissue sections are stable for 1 year from date of purchase.

## **Product images:**



4x Image



20x Image