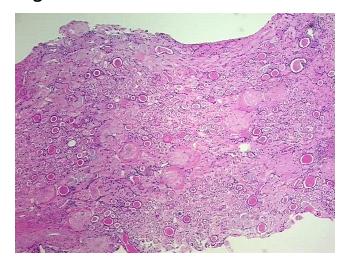

ney Appearance: Lesion

Sample Diagnosis (from

Pathology Verification):

Endstage kidney disease

80% cortex, 20% medulla

0% Normal: Lesional: 100% 0% Tumor:

Tumor Hypo/Acellular

Stroma:

0%

0%

**Tumor Hypercellular** Stroma:

**Necrosis:** 

0%

**Pathology Verification** 

notes from H&E review:

**CASE Diagnosis (from** 

medical center path

report):

Carcinoma of kidney, renal cell, clear cell

39 Age:

Gender: Male

Store FFPE tissue sections at +4°C. Storage:



OriGene Technologies, Inc. 9620 Medical Center Drive, Ste 200

CN: techsupport@origene.cn

Rockville, MD 20850, US Phone: +1-888-267-4436 https://www.origene.com techsupport@origene.com EU: info-de@origene.com



Stability:

All FFPE tissue sections are stable for 1 year from date of purchase.

## **Product images:**



4x Image



20x Image