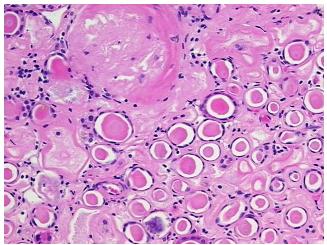

ce: Lesion

Sample Diagnosis (from

Pathology Verification):

Endstage kidney disease

80% cortex, 20% medulla

0% Normal: Lesional: 100% 0% Tumor:

Tumor Hypo/Acellular

Stroma:

0%

0%

**Tumor Hypercellular** Stroma:

**Necrosis:** 

0%

**Pathology Verification** 

notes from H&E review:

**CASE Diagnosis (from** 

medical center path

report):

Carcinoma of kidney, renal cell, clear cell

39 Age:

Gender: Male

Store FFPE tissue sections at +4°C. Storage:



OriGene Technologies, Inc. 9620 Medical Center Drive, Ste 200

CN: techsupport@origene.cn

Rockville, MD 20850, US Phone: +1-888-267-4436 https://www.origene.com techsupport@origene.com EU: info-de@origene.com



Stability:

All FFPE tissue sections are stable for 1 year from date of purchase.

## **Product images:**



4x Image



20x Image