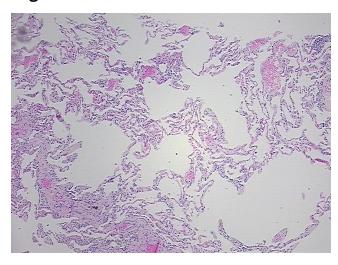

cellular

Stroma:

Necrosis: 0%

CASE Diagnosis (from medical center path

report):

**Age:** 57

Gender: Female

**Tumor Grade:** AICC G2: Moderately differentiated

IIA

0%

Minimum Stage

**Grouping:** 

OriGene Technologies, Inc.

9620 Medical Center Drive, Ste 200 Rockville, MD 20850, US Phone: +1-888-267-4436 https://www.origene.com techsupport@origene.com EU: info-de@origene.com CN: techsupport@origene.cn



T (Extent of Primary

Tumor):

T1

N (Lymph node

N1

metastasis):

M (Distant metastasis): MX

Diagnostic Test Results: ERBB1 ~ EGFR ~ Epidermal growth factor receptor! by IHC,Positive; HER2 ~ ERBB2 ~ Neu! by

IHC,Negative

Storage: Store FFPE tissue sections at +4°C.

**Stability:** All FFPE tissue sections are stable for 1 year from date of purchase.

## **Product images:**



4x Image



20x Image