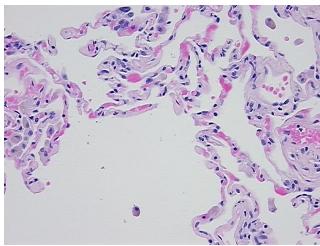

roma:

Necrosis: 0%

CASE Diagnosis (from medical center path

report):

**Age:** 57

Gender: Female

**Tumor Grade:** AICC G2: Moderately differentiated

IIA

0%

Minimum Stage

**Grouping:** 

OriGene Technologies, Inc.

9620 Medical Center Drive, Ste 200 Rockville, MD 20850, US Phone: +1-888-267-4436 https://www.origene.com techsupport@origene.com EU: info-de@origene.com CN: techsupport@origene.cn



T (Extent of Primary

Tumor):

T1

N (Lymph node

N1

metastasis):

M (Distant metastasis): MX

Diagnostic Test Results: ERBB1 ~ EGFR ~ Epidermal growth factor receptor! by IHC,Positive; HER2 ~ ERBB2 ~ Neu! by

IHC,Negative

Storage: Store FFPE tissue sections at +4°C.

**Stability:** All FFPE tissue sections are stable for 1 year from date of purchase.

## **Product images:**



4x Image



20x Image