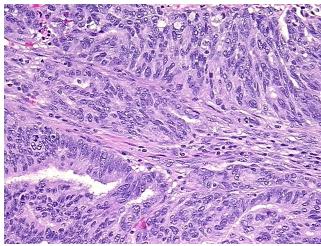

Normal: 0%

Lesional: 0%

Tumor: 50%

Tumor Hypo/Acellular

Stroma:

0%

Tumor Hypercellular

Stroma:

20%

Necrosis: 30%

CASE Diagnosis (from

medical center path

report):

Adenocarcinoma of ovary, metastatic

**Age:** 52

**Gender:** Female

Tumor Grade: Not Reported

Minimum Stage

**Grouping:** 

IIIB



**OriGene Technologies, Inc.** 9620 Medical Center Drive, Ste 200

CN: techsupport@origene.cn

Rockville, MD 20850, US Phone: +1-888-267-4436 https://www.origene.com techsupport@origene.com EU: info-de@origene.com



T (Extent of Primary

Tumor):

T3b

N (Lymph node

N0

metastasis):

M (Distant metastasis): MX

**Storage:** Store FFPE tissue sections at +4°C.

**Stability:** All FFPE tissue sections are stable for 1 year from date of purchase.

## **Product images:**



4x Image



20x Image