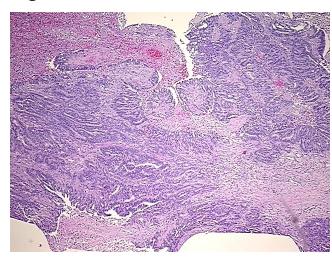

, metastatic

Normal: 0%

Lesional: 0%

Tumor: 50%

Tumor Hypo/Acellular

Stroma:

0%

Tumor Hypercellular

Stroma:

20%

Necrosis: 30%

CASE Diagnosis (from

medical center path

report):

Adenocarcinoma of ovary, metastatic

**Age:** 52

**Gender:** Female

Tumor Grade: Not Reported

Minimum Stage

**Grouping:** 

IIIB



**OriGene Technologies, Inc.** 9620 Medical Center Drive, Ste 200

CN: techsupport@origene.cn

Rockville, MD 20850, US Phone: +1-888-267-4436 https://www.origene.com techsupport@origene.com EU: info-de@origene.com



T (Extent of Primary

Tumor):

T3b

N (Lymph node

N0

metastasis):

M (Distant metastasis): MX

**Storage:** Store FFPE tissue sections at +4°C.

**Stability:** All FFPE tissue sections are stable for 1 year from date of purchase.

## **Product images:**



4x Image



20x Image