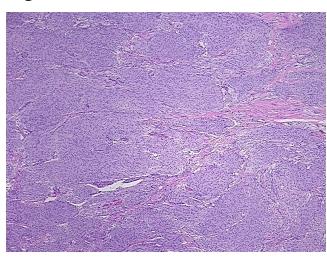

gioma, benign

Normal: 0% Lesional: 0% 90% Tumor: 0%

Tumor Hypo/Acellular

Stroma:

**Tumor Hypercellular** 10%

Stroma:

0% **Necrosis:** 

**CASE Diagnosis (from** 

medical center path

report):

Meningioma

35 Age: Gender: Male

**Tumor Grade:** WHO Grade I Minimum Stage

Not Reported

Grouping:



OriGene Technologies, Inc. 9620 Medical Center Drive, Ste 200

CN: techsupport@origene.cn

Rockville, MD 20850, US Phone: +1-888-267-4436 https://www.origene.com techsupport@origene.com EU: info-de@origene.com



T (Extent of Primary

Tumor):

Not Reported

N (Lymph node

Not Reported

metastasis):

M (Distant metastasis): Not Reported

Storage: Store FFPE tissue sections at +4°C.

**Stability:** All FFPE tissue sections are stable for 1 year from date of purchase.

## **Product images:**



4x Image



20x Image