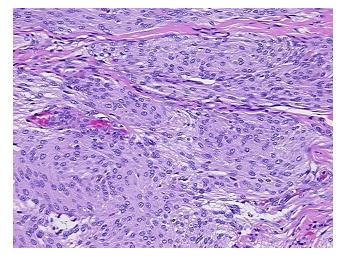

n

Normal: 0% Lesional: 0% 90% Tumor: 0%

Tumor Hypo/Acellular

Stroma:

**Tumor Hypercellular** 10%

Stroma:

0% **Necrosis:** 

**CASE Diagnosis (from** 

medical center path

report):

Meningioma

35 Age: Gender: Male

**Tumor Grade:** WHO Grade I Minimum Stage

Not Reported

Grouping:



OriGene Technologies, Inc. 9620 Medical Center Drive, Ste 200

CN: techsupport@origene.cn

Rockville, MD 20850, US Phone: +1-888-267-4436 https://www.origene.com techsupport@origene.com EU: info-de@origene.com



T (Extent of Primary

Tumor):

Not Reported

N (Lymph node

Not Reported

metastasis):

M (Distant metastasis): Not Reported

Storage: Store FFPE tissue sections at +4°C.

**Stability:** All FFPE tissue sections are stable for 1 year from date of purchase.

## **Product images:**



4x Image



20x Image